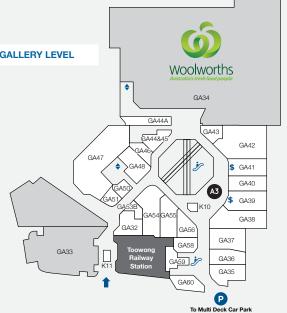

# **GALLERY LEVEL** Woolworths

# POP-UP KIOSK SITES

| CATEGORY AA SITES |               |           |       |             |               |            |
|-------------------|---------------|-----------|-------|-------------|---------------|------------|
| SITE AND LOCATION |               | SIZE (M)  | POWER | MON-<br>SUN | THURS-<br>SUN | ONE<br>DAY |
| AA1               | COLES         | 4.0 X 1.5 | YES   | \$1430      | \$1210        | \$550      |
| CATEGORY A SITES  |               |           |       |             |               |            |
| SITE AND LOCATION |               | SIZE (M)  | POWER | MON-<br>SUN | THURS-<br>SUN | ONE<br>DAY |
| A1                | FRUITY CAPERS | 3.0 X 2.0 | YES   | \$1320      | \$1100        | \$440      |
| A2                | NEWSAGENCY    | 2.0 X 3.0 | YES   | \$1320      | \$1100        | \$440      |
| A3                | TELSTRA       | 2.0 X 3.0 | YES   | \$1320      | \$1100        | \$440      |