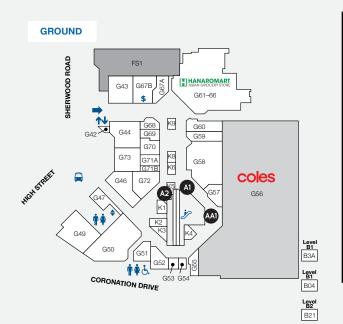

# POP-UP KIOSK SITES

| CATEGORY AA SITES |               |           |       |             |               |            |
|-------------------|---------------|-----------|-------|-------------|---------------|------------|
| SITE AND LOCATION |               | SIZE (M)  | POWER | MON-<br>SUN | THURS-<br>SUN | ONE<br>DAY |
| AA1               | COLES         | 4.0 X 1.5 | YES   | \$1430      | \$1210        | \$550      |
| CATEGORY A SITES  |               |           |       |             |               |            |
| SITE AND LOCATION |               | SIZE (M)  | POWER | MON-<br>SUN | THURS-<br>SUN | ONE<br>DAY |
| A1                | FRUITY CAPERS | 3.0 X 2.0 | YES   | \$1320      | \$1100        | \$440      |
| A2                | NEWSAGENCY    | 2.0 X 3.0 | YES   | \$1320      | \$1100        | \$440      |
| A3                | TELSTRA       | 2.0 X 3.0 | YES   | \$1320      | \$1100        | \$440      |