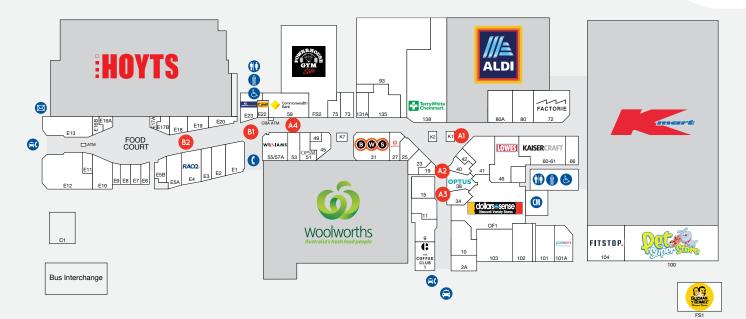

### POP-UP KIOSK SITES

| CATEGORY A SITES  |                   |           |       |         |           |         |
|-------------------|-------------------|-----------|-------|---------|-----------|---------|
| SITE AND LOCATION |                   | SIZE (M)  | POWER | MON-SUN | THURS-SUN | ONE DAY |
| A1                | ALDI              | 3 X 2     | YES   | \$990   | N/A       | N/A     |
| A2                | ROMANOS           | 2.4 X 1   | NO    | \$990   | \$770     | \$330   |
| A3                | IDEAS             | 2.4 X 1   | YES   | \$990   | \$770     | \$330   |
| A4                | COMMONWEALTH BANK | 3.0 X 1.5 | YES   | \$990   | \$770     | N/A     |
| A5                | WILLIAMS          | 2 X 3     | YES   | \$990   | \$770     | \$330   |
| CATEGORY B SITES  |                   |           |       |         |           |         |
| B2                | RAMP - TOP        | 3 X 3     | YES   | \$880   | \$660     | \$275   |