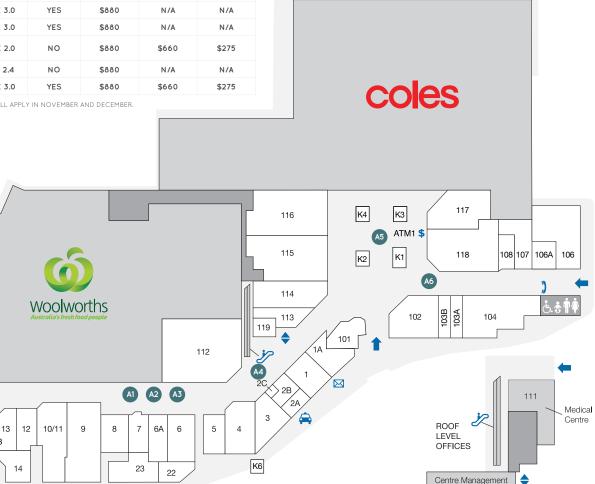

## Pop-Up Kiosk Sites

| Key Features                                                    |                                                                                                                                                                                           |          | Category A Sites |                                                                   |                        |                                |                        |                   |
|-----------------------------------------------------------------|-------------------------------------------------------------------------------------------------------------------------------------------------------------------------------------------|----------|------------------|-------------------------------------------------------------------|------------------------|--------------------------------|------------------------|-------------------|
| 44                                                              |                                                                                                                                                                                           |          | S                | ITE AND LOCATION                                                  | SIZE (M)               | POWER                          | MON-SUN                | THU<br>SU         |
| 41                                                              | 141.6m                                                                                                                                                                                    | A1       | 1                | WOOLWORTHS                                                        | 2.4 X 3.0              | YES                            | \$880                  | N                 |
| NUMBER OF                                                       | TOTAL ANNUAL SALES (\$)                                                                                                                                                                   | A2       |                  | QML                                                               | 2.4 X 3.0              | YES                            | \$880                  | N                 |
| RETAILERS                                                       | TOTAL ANNOAL SALES (\$)                                                                                                                                                                   | A3<br>A4 |                  | CHEMPRO CHEMIST<br>BOTTOM OF                                      | 2.4 X 3.0              | YES                            | \$880                  | N                 |
| $\gamma \neq \gamma \neq \gamma$                                | 11/0                                                                                                                                                                                      |          | +                | TRAVELATOR                                                        | 2.0 X 2.0              | NO                             | \$880                  | \$6               |
| 2,000                                                           | 1,140                                                                                                                                                                                     | A5       |                  | BRO FIX / ICHII SUSHI                                             | 1.8 X 2.4              | NO                             | \$880                  | N                 |
| GROSS LEASABLE<br>AREA (M2)                                     | CAR PARKS<br>147 ARE UNDERCOVER                                                                                                                                                           |          | чuм              | CBA / CHATTERBOX<br>WEEK BOOKINGS AND FEE LOA<br>S GST INCLUSIVE. | 2.0 X 3.0              | YES                            | \$880<br>AND DECEMBER. | \$6               |
| 7.0                                                             | COLES,                                                                                                                                                                                    | ALL FI   | RICE             | S GST INCLUSIVE.                                                  |                        |                                |                        |                   |
| 3.0m                                                            | WOOLWORTHS                                                                                                                                                                                |          |                  |                                                                   |                        |                                |                        |                   |
| ANNUAL CUSTOMER<br>VISITS                                       | MAJOR<br>RETAILERS                                                                                                                                                                        |          |                  |                                                                   |                        |                                |                        |                   |
|                                                                 |                                                                                                                                                                                           |          |                  |                                                                   | $\square$              |                                |                        |                   |
| Demo                                                            | graphics                                                                                                                                                                                  |          |                  |                                                                   | /                      |                                |                        |                   |
|                                                                 | DLE AGE FAMILIES,<br>ENIENCE SHOPPERS                                                                                                                                                     |          |                  |                                                                   |                        |                                |                        |                   |
| -54<br>IRS 25-39<br>YEARS                                       | <ul> <li>0-14 YEARS</li> <li>15-24 YEARS</li> <li>25-39 YEARS</li> <li>23%</li> <li>40-54 YEARS</li> <li>21%</li> <li>55-64 YEARS</li> <li>10%</li> <li>65+ YEARS</li> <li>14%</li> </ul> |          |                  |                                                                   |                        | WOOlWC<br>Australia's fresh fo | orths                  |                   |
| 79,179<br>TRADE AREA POPULATION                                 |                                                                                                                                                                                           |          |                  | 17<br>き、き<br>前本 16                                                | <b>S</b> 13 12<br>ATM3 | 2 10/11                        | 9 8 5                  | <b>A2</b><br>7 6A |
|                                                                 |                                                                                                                                                                                           |          |                  | U Y                                                               |                        |                                |                        | _                 |
| Leasing Enquiries                                               |                                                                                                                                                                                           |          |                  |                                                                   | 14                     |                                | 2                      | 23                |
| JACKLYN OSBORN<br>M 0413 200 045<br>E josborn@popupfirst.com.au |                                                                                                                                                                                           |          |                  | 154                                                               |                        |                                | (                      | \$<br>ATM2        |
| NER: M                                                          | ANAGED BY:                                                                                                                                                                                |          | _                |                                                                   |                        |                                |                        |                   |
| YFG                                                             | Retail First.                                                                                                                                                                             |          |                  |                                                                   | REEK & LOO             |                                |                        |                   |
| SHOPPING CENTRES                                                |                                                                                                                                                                                           |          |                  | <b>P</b> (07) 334                                                 | 93388   M              | TGRAVAT                        | TPLAZA@ RI             | etail             |

## CNR CREEK & LOGAN ROADS, MT GRAVATT QLD 4122 | PO BOX 32, MT GRAVATT, QLD 4122 P (07) 3349 3388 | MTGRAVATTPLAZA@RETAILFIRST.COM.AU | WWW.**MTGRAVATTPLAZA**.COM.AU

THURS-

SUN

ONE DAY

N/A

fØ

Disclaimer: The shopping centre described in this publication is managed by Retail First Pty Ltd. Whilst all reasonable efforts have been made to ensure the information in this publication is accurate and up to date, Retail First maintains the right to update or change the information at any time, without notice to users. Retail First does not warrant the content or accuracy of the information in this publication, including information sourced from third parties, and does not guarantee that any forward looking statement, image, artist impression, or forecast in this publication will actually occur. Retail First has taken all reasonable care when preparing this publication but accepts no liability from the use or reliance of the information. This publication was created in April 2024. Source: ABS Census data 2016.