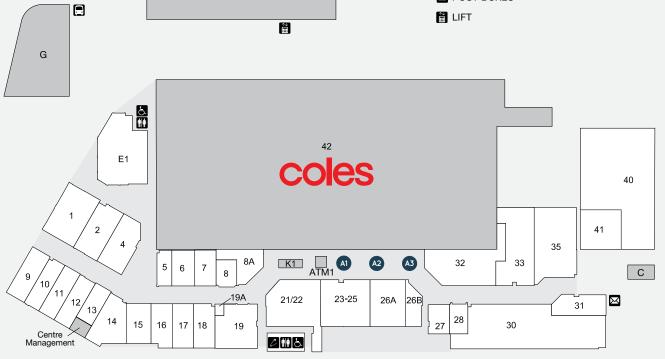

## LEASING ENQUIRIES

JACKLYN OSBORN

M 0413 200 045 **E** josborn@popupfirst.com.au

**b.** DISABLED TOILETS

BUS STOP

M POST BOXES

M2

### POP-UP KIOSK SITES

| CATEGORY A SITES  |                      |           |       |         |           |         |
|-------------------|----------------------|-----------|-------|---------|-----------|---------|
| SITE AND LOCATION |                      | SIZE (M)  | POWER | MON-SUN | THURS-SUN | ONE DAY |
| A1                | COLES/SPECSAVERS     | 2.5 X 4.5 | YES   | \$660   | \$440     | \$220   |
| A2                | COLES/PRESTIGE MEATS | 2.5 X 2.5 | NO    | \$660   | \$440     | \$220   |
| A3                | COLES/CHEMIST        | 2.5 X 40  | YES   | \$660   | \$440     | \$220   |