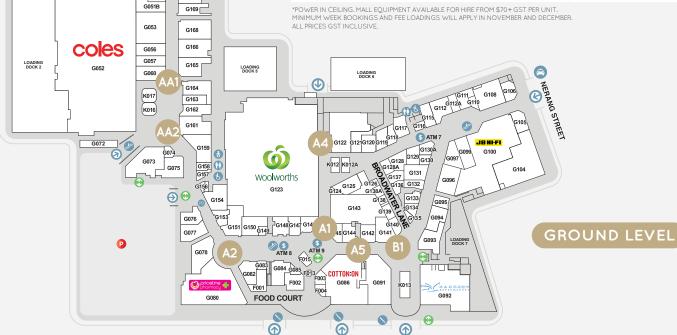

# **POP-UP KIOSK SITES**

| CATEGORY AA SITES                                                             |                         |           |       |         |           |         |
|-------------------------------------------------------------------------------|-------------------------|-----------|-------|---------|-----------|---------|
|                                                                               | SITE AND LOCATION       | SIZE (M)  | POWER | MON-SUN | THURS-SUN | ONE DAY |
| AA1                                                                           | COLES/LIQUORLAND        | 2.5 X 3.0 | YES   | \$1430  | \$1210    | \$550   |
| AA2                                                                           | COLES/ASIAN SUPERMARKET | 4.0 X 3.0 | YES   | \$1430  | \$1210    | \$550   |
| AA3                                                                           | PRICELINE               | 4.3 X 3.6 | YES   | \$1430  | \$1210    | \$550   |
| CATEGORY A SITES                                                              |                         |           |       |         |           |         |
| A1                                                                            | TERRY WHITE CHEMMART    | 2.4 X 6.2 | YES*  | \$1320  | \$1100    | \$440   |
| A4                                                                            | WOOLWORTHS / BREADTOP   | 3.8 X 2.4 | YES*  | \$1320  | \$1100    | \$440   |
| A5                                                                            | COTTON ON               | 2.0 X 2.0 | YES*  | \$1320  | \$1100    | \$440   |
| CATEGORY B SITES                                                              |                         |           |       |         |           |         |
| B1                                                                            | NONI B                  | 1.2 X 3.1 | YES   | \$1100  | \$990     | \$330   |
| POWER IN CEILING. MALL EQUIPMENT AVAILABLE FOR HIRE FROM \$70 + GST PER UNIT. |                         |           |       |         |           |         |