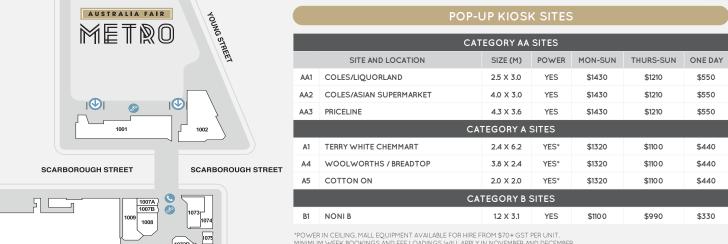

# **POP-UP KIOSK SITES**

| CATEGORY AA SITES                                                             |                         |           |       |         |           |         |
|-------------------------------------------------------------------------------|-------------------------|-----------|-------|---------|-----------|---------|
|                                                                               | SITE AND LOCATION       | SIZE (M)  | POWER | MON-SUN | THURS-SUN | ONE DAY |
| AA1                                                                           | COLES/LIQUORLAND        | 2.5 X 3.0 | YES   | \$1430  | \$1210    | \$550   |
| AA2                                                                           | COLES/ASIAN SUPERMARKET | 4.0 X 3.0 | YES   | \$1430  | \$1210    | \$550   |
| AA3                                                                           | PRICELINE               | 4.3 X 3.6 | YES   | \$1430  | \$1210    | \$550   |
| CATEGORY A SITES                                                              |                         |           |       |         |           |         |
| A1                                                                            | TERRY WHITE CHEMMART    | 2.4 X 6.2 | YES*  | \$1320  | \$1100    | \$440   |
| A4                                                                            | WOOLWORTHS / BREADTOP   | 3.8 X 2.4 | YES*  | \$1320  | \$1100    | \$440   |
| A5                                                                            | COTTON ON               | 2.0 X 2.0 | YES*  | \$1320  | \$1100    | \$440   |
| CATEGORY B SITES                                                              |                         |           |       |         |           |         |
| B1                                                                            | NONI B                  | 1.2 X 3.1 | YES   | \$1100  | \$990     | \$330   |
| POWER IN CEILING. MALL EQUIPMENT AVAILABLE FOR HIRE FROM \$70 + GST PER UNIT. |                         |           |       |         |           |         |