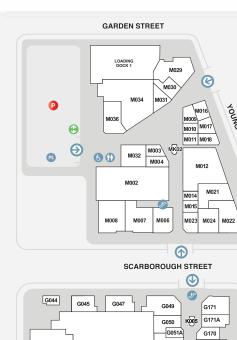

# **POP-UP KIOSK SITES**

| CATEGORY AA SITES                                                             |                         |           |       |         |           |         |
|-------------------------------------------------------------------------------|-------------------------|-----------|-------|---------|-----------|---------|
|                                                                               | SITE AND LOCATION       | SIZE (M)  | POWER | MON-SUN | THURS-SUN | ONE DAY |
| AA1                                                                           | COLES/LIQUORLAND        | 2.5 X 3.0 | YES   | \$1430  | \$1210    | \$550   |
| AA2                                                                           | COLES/ASIAN SUPERMARKET | 4.0 X 3.0 | YES   | \$1430  | \$1210    | \$550   |
| AA3                                                                           | PRICELINE               | 4.3 X 3.6 | YES   | \$1430  | \$1210    | \$550   |
| CATEGORY A SITES                                                              |                         |           |       |         |           |         |
| A1                                                                            | TERRY WHITE CHEMMART    | 2.4 X 6.2 | YES*  | \$1320  | \$1100    | \$440   |
| A4                                                                            | WOOLWORTHS / BREADTOP   | 3.8 X 2.4 | YES*  | \$1320  | \$1100    | \$440   |
| A5                                                                            | COTTON ON               | 2.0 X 2.0 | YES*  | \$1320  | \$1100    | \$440   |
| CATEGORY B SITES                                                              |                         |           |       |         |           |         |
| B1                                                                            | NONI B                  | 1.2 X 3.1 | YES   | \$1100  | \$990     | \$330   |
| POWER IN CEILING. MALL EQUIPMENT AVAILABLE FOR HIRE FROM \$70 + GST PER UNIT. |                         |           |       |         |           |         |