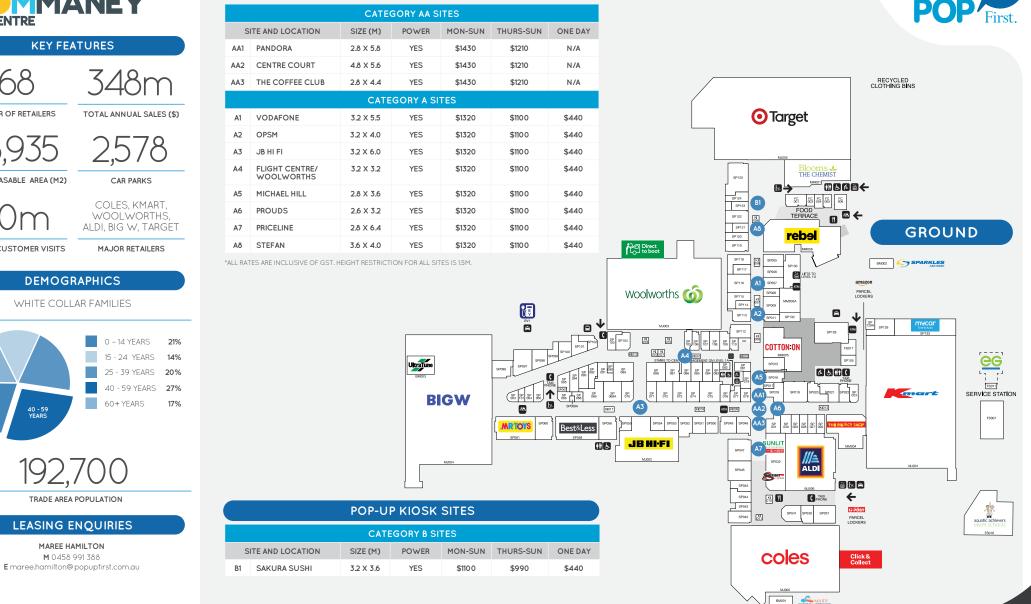

168

NUMBER OF RETAILERS

GROSS LEASABLE AREA (M2)

ANNUAL CUSTOMER VISITS

40 - 59 YEARS

MAREE HAMILTON

M 0458 991 388

Retail First.