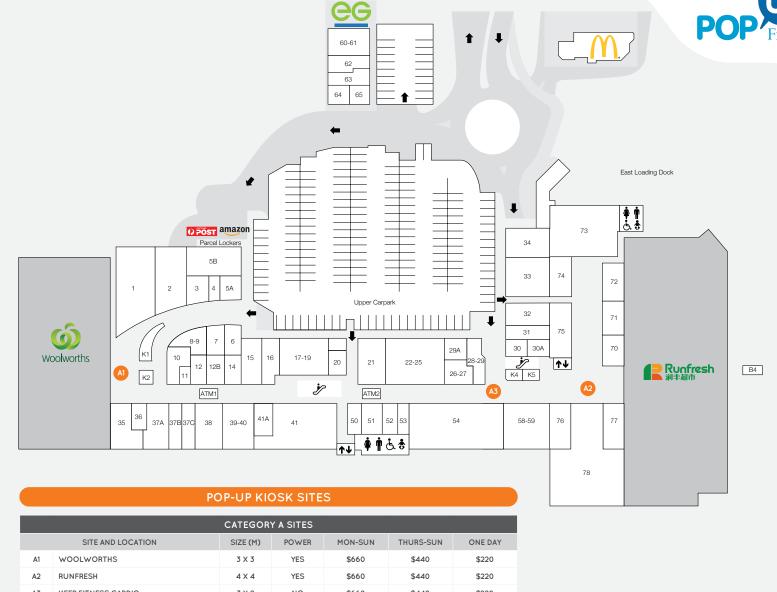

## LEASING ENQUIRIES

MAREE HAMILTON M 0458 991 388

**E** maree.hamilton@popupfirst.com.au

| CATEGORY A SITES  |                     |          |       |         |           |         |
|-------------------|---------------------|----------|-------|---------|-----------|---------|
| SITE AND LOCATION |                     | SIZE (M) | POWER | MON-SUN | THURS-SUN | ONE DAY |
| A1                | WOOLWORTHS          | 3 X 3    | YES   | \$660   | \$440     | \$220   |
| A2                | RUNFRESH            | 4 X 4    | YES   | \$660   | \$440     | \$220   |
| A3                | KEEP FITNESS CARDIO | 3 X 2    | NO    | \$660   | \$440     | \$220   |