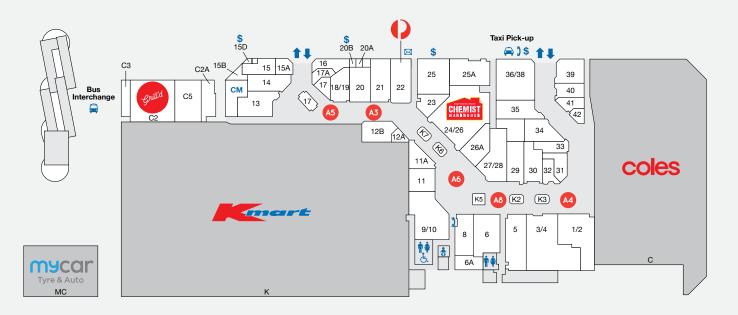

## POP-UP KIOSK SITES

| CATEGORY A SITES  |                |           |       |         |           |         |
|-------------------|----------------|-----------|-------|---------|-----------|---------|
| SITE AND LOCATION |                | SIZE (M)  | POWER | MON-SUN | THURS-SUN | ONE DAY |
| A3                | BOQ            | 1.8 X 3   | NO    | \$880   | \$660     | \$275   |
| A4                | CHOICE         | 2.5 X 3.5 | YES   | \$880   | N/A       | N/A     |
| A5                | KMART / STEFAN | 1.8 X 3   | YES   | \$880   | \$660     | \$275   |
| A6                | S+SHAIR.BEAUTY | 4 X 3     | YES   | \$880   | \$660     | \$275   |
| Að                | SPECSAVERS     | 3 X 3     | YES   | \$880   | \$660     | \$275   |

MINIMUM WEEK BOOKINGS AND FEE LOADINGS WILL APPLY IN NOVEMBER AND DECEMBER. ALL PRICES GST INCLUSIVE.