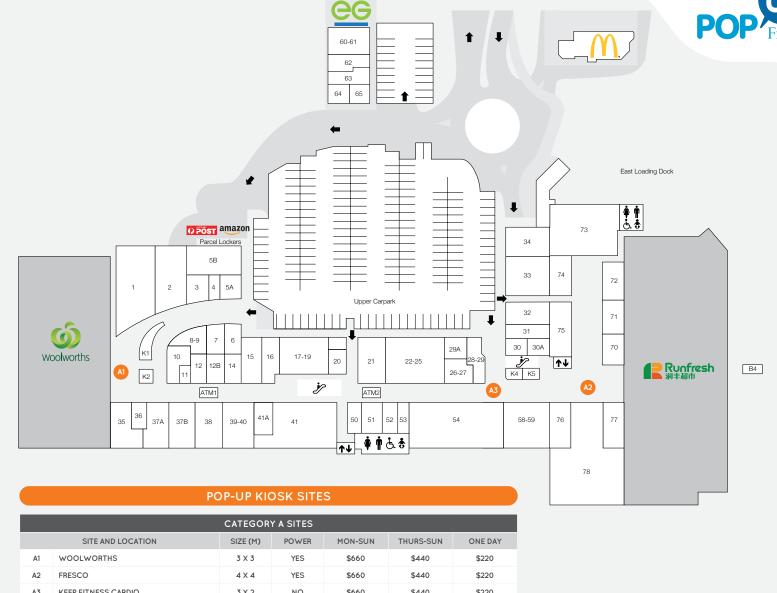

## LEASING ENQUIRIES

MAREE HAMILTON M 0458 991 388

**E** maree.hamilton@popupfirst.com.au

| CATEGORY A SITES  |                     |          |       |         |           |         |
|-------------------|---------------------|----------|-------|---------|-----------|---------|
| SITE AND LOCATION |                     | SIZE (M) | POWER | MON-SUN | THURS-SUN | ONE DAY |
| A1                | WOOLWORTHS          | 3 X 3    | YES   | \$660   | \$440     | \$220   |
| A2                | FRESCO              | 4 X 4    | YES   | \$660   | \$440     | \$220   |
| A3                | KEEP FITNESS CARDIO | 3 X 2    | NO    | \$660   | \$440     | \$220   |