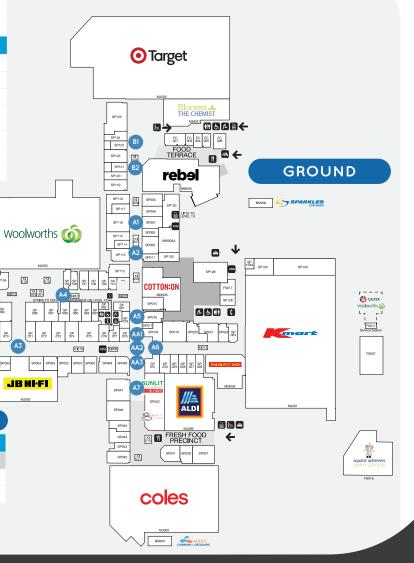

## **POP-UP KIOSK SITES**

| CATEGORY AA SITES |                              |           |       |         |           |         |
|-------------------|------------------------------|-----------|-------|---------|-----------|---------|
| SITE AND LOCATION |                              | SIZE (M)  | POWER | MON-SUN | THURS-SUN | ONE DAY |
| AA1               | PANDORA                      | 2.8 X 5.8 | YES   | \$1430  | \$1100    | \$550   |
| AA2               | CENTRE COURT                 | 4.8 X 5.6 | YES   | \$1430  | \$1100    | \$550   |
| AA3               | THE COFFEE CLUB              | 2.8 X 4.4 | YES   | \$1430  | \$1100    | \$550   |
| CATEGORY A SITES  |                              |           |       |         |           |         |
| A1                | VODAFONE                     | 3.2 X 5.5 | YES   | \$1100  | \$990     | \$440   |
| A2                | TELSTRA                      | 3.2 X 4.0 | YES   | \$1100  | \$990     | \$440   |
| А3                | JB HI FI                     | 3.2 X 6.0 | YES   | \$1100  | \$990     | \$440   |
| A4                | FLIGHT CENTRE/<br>WOOLWORTHS | 3.2 X 3.2 | YES   | \$1100  | \$990     | \$440   |
| A5                | MICHAEL HILL                 | 2.8 X 3.6 | YES   | \$1100  | \$990     | \$440   |
| A6                | PROUDS                       | 2.6 X 3.2 | YES   | \$1100  | \$990     | \$440   |
| A7                | PRICELINE                    | 2.8 X 6.4 | YES   | \$1100  | \$990     | \$440   |

UltraTune

**BIGW** 

**POP-UP KIOSK SITES** 

**CATEGORY B SITES** 

**POWER** 

YES

YES

SIZE (M)

3.2 X 3.6

3.6 X 4.0

đΆ

THURS-SUN

\$660

\$660

\*ALL RATES ARE INCLUSIVE OF GST. HEIGHT RESTRICTION FOR ALL SITES IS 1.5M.

SITE AND LOCATION

YES OPTUS

STEFAN

K(017

制造

ONE DAY

\$330

\$330

Best&Less

MON-SUN

\$990

\$990