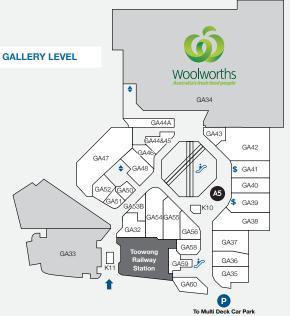

## POP-UP KIOSK SITES

| CATEGORY A SITES  |               |           |       |             |               |            |
|-------------------|---------------|-----------|-------|-------------|---------------|------------|
| SITE AND LOCATION |               | SIZE (M)  | POWER | MON-<br>SUN | THURS-<br>SUN | ONE<br>DAY |
| A1                | COLES         | 3.0 X 1.5 | YES   | \$1320      | \$1100        | N/A        |
| A2                | FRUITY CAPERS | 4.0 X 2.0 | YES   | \$1320      | \$1100        | \$385      |
| A4                | NEWSAGENCY    | 2.0 X 3.0 | YES   | \$1320      | \$1100        | \$385      |
| A5                | TELSTRA       | 2.0 X 3.0 | YES   | \$1320      | \$1100        | \$385      |
|                   |               |           |       |             |               |            |