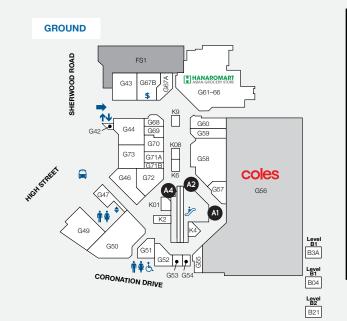

## POP-UP KIOSK SITES

| CATEGORY A SITES  |               |           |       |             |               |            |
|-------------------|---------------|-----------|-------|-------------|---------------|------------|
| SITE AND LOCATION |               | SIZE (M)  | POWER | MON-<br>SUN | THURS-<br>SUN | ONE<br>DAY |
| A1                | COLES         | 3.0 X 1.5 | YES   | \$1320      | \$1100        | N/A        |
| A2                | FRUITY CAPERS | 4.0 X 2.0 | YES   | \$1320      | \$1100        | \$385      |
| A4                | NEWSAGENCY    | 2.0 X 3.0 | YES   | \$1320      | \$1100        | \$385      |
| A5                | TELSTRA       | 2.0 X 3.0 | YES   | \$1320      | \$1100        | \$385      |
|                   |               |           |       |             |               |            |