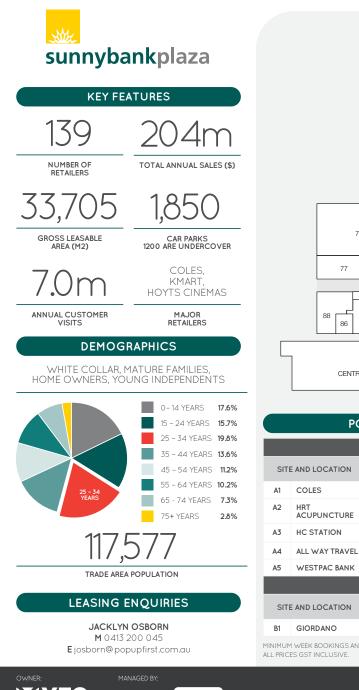

ŤŤ 90A 90D 90C 140 coles 70 68 ATM5 90B 133 ATM6 75 66 67 B1 74 65 91 92 ATM11 K12 K10 64 0 A1 50 62A G 56 57 62B 51 49 ŧŧ 61 15A 2B 1A 15B R 3/4 12/13 1B 1C 15C 2A 76 (A2) K18 A3 A4 K19 A5 314 ATM 8 -K9 mart 78 25 30A 142 29B 22/24 32F 85 80 79 79A 126 124 808 270 83/84 82 8 125 34 35/36 12 130 ATM9 132 K3-L 123 134 K6-[] 122 CENTRE MANAGEMENT 121 102 Ш 103 120 104 119 POP-UP KIOSK SITES 101 105 129 118 CATEGORY A SITES 117 131B 116. 168 SIZE THURS-ONE MON-POWER (M) SUN SUN DAY 131A HOYTS  $\bigotimes$ K16 K17 107 2 X 3 YES N/A \$1210 N/A Ŀ. 115B 108 ATM13 2.5 X 3 YES \$1210 \$1090 N/A K2 Ťŧ b Ũ M2.1 113 2.5 X 3 YES \$1210 \$1090 N/A 110B YES 2.5 X 3 \$1210 \$1090 N/A 109 111 112 10A YES 2.5 X 3 \$1210 \$1090 N/A G CATEGORY B SITES McCullough Street EV1 SIZE MON-THURS-ONE POWER (M) SUN SUN DAY 2.5 X 3 \$330

MINIMUM WEEK BOOKINGS AND FEE LOADINGS WILL APPLY IN NOVEMBER AND DECEMBER.

NO

\$110.0

\$990

Retail First.

CNR MAINS RD & MCCULLOUGH ST, SUNNYBANK QLD 4109 | PO BOX 85, SUNNYBANK, QLD 4109 P (07) 3345 7500 | SUNNYBANKPLAZA@RETAILFIRST.COM.AU | WWW.SUNNYBANKPLAZA.COM.AU