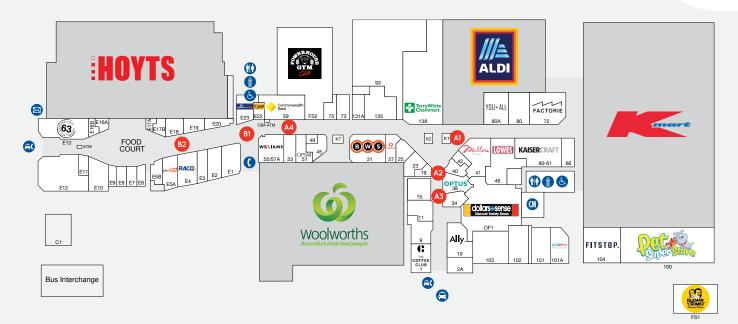

#### POP-UP KIOSK SITES

| CATEGORY A SITES  |                       |           |       |         |           |         |
|-------------------|-----------------------|-----------|-------|---------|-----------|---------|
| SITE AND LOCATION |                       | SIZE (M)  | POWER | MON-SUN | THURS-SUN | ONE DAY |
| A1                | ALDI                  | 3 X 2     | YES   | \$990   | N/A       | N/A     |
| A2                | ROMANOS               | 2.4 X 1   | NO    | \$990   | \$770     | \$330   |
| A3                | IDEAS                 | 2.4 X 1   | YES   | \$990   | \$770     | \$330   |
| A4                | COMMONWEALTH BANK     | 3.0 X 1.5 | YES   | \$990   | \$770     | N/A     |
| CATEGORY B SITES  |                       |           |       |         |           |         |
| B1                | CHRISTINA'S/VOID AREA | 2 X 3     | YES   | \$880   | \$660     | \$275   |
| B2                | RAMP - TOP            | 3 X 3     | YES   | \$880   | \$660     | \$275   |