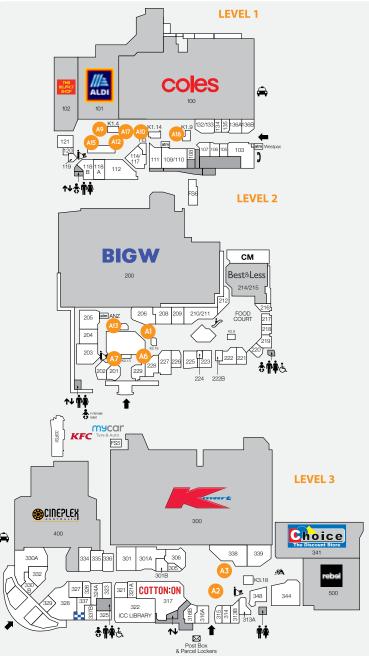

## **POP-UP KIOSK SITES**

| CATEGORY A SITES |       |                       |          |       |         |           |         |
|------------------|-------|-----------------------|----------|-------|---------|-----------|---------|
| SITE             | LEVEL | LOCATION              | SIZE (M) | POWER | MON-SUN | THURS-SUN | ONE DAY |
| A1               | 2     | CONNOR                | 4 X 3    | YES   | \$990   | \$770     | \$330   |
| A2               | 3     | STELLA HAIR           | 1.5 X 3  | YES   | \$990   | \$770     | \$330   |
| А3               | 3     | SPECSAVERS            | 4 X 3    | YES   | \$990   | \$770     | \$330   |
| A6               | 2     | SPENDLESS             | 1.5 X 5  | YES   | \$990   | \$770     | N/A     |
| A7               | 2     | PROUDS*               | 1.5 X 4  | YES   | \$990   | \$770     | \$330   |
| Α9               | 1     | ALDI                  | 3 X 3    | YES   | \$990   | \$770     | \$330   |
| A10              | 1     | COLES                 | 2 X 2    | NO    | \$990   | \$770     | \$330   |
| A12              | 1     | SUNSHINE<br>TAKEAWAY  | 6 X 3    | NO    | \$990   | \$770     | \$330   |
| A13              | 2     | BIG W                 | 4 X 4    | YES   | \$990   | \$770     | \$330   |
| A15              | 1     | TRAVELATORS           | 6 X 3    | YES   | \$990   | \$770     | \$330   |
| A16              | 1     | COLES/<br>TRAVELATORS | 3 X 4    | YES   | \$990   | \$770     | \$330   |
| A17              | 1     | COLES/ALDI            | 3 X 3    | YES   | \$990   | \$770     | \$330   |