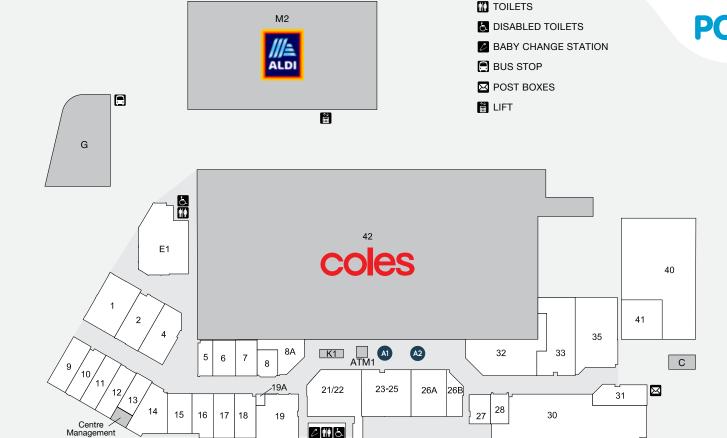

## POP-UP KIOSK SITES

| CATEGORY A SITES  |                      |           |       |         |           |         |
|-------------------|----------------------|-----------|-------|---------|-----------|---------|
| SITE AND LOCATION |                      | SIZE (M)  | POWER | MON-SUN | THURS-SUN | ONE DAY |
| A1                | COLES/SPECSAVERS     | 2.5 X 3.0 | YES   | \$660   | N/A       | N/A     |
| A2                | COLES/PRESTIGE MEATS | 2.5 X 2.5 | YES   | \$660   | N/A       | N/A     |