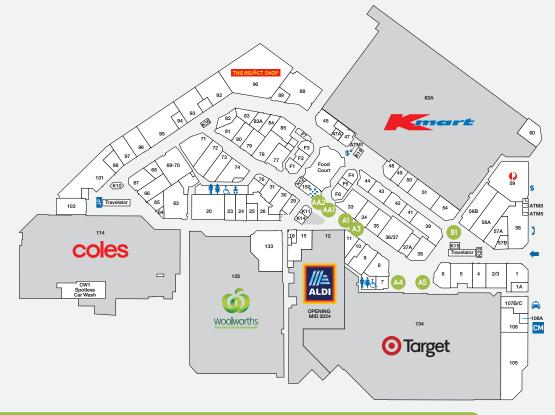

## POP-UP KIOSK SITES

| CATEGORY AA SITES |                         |           |       |         |           |         |
|-------------------|-------------------------|-----------|-------|---------|-----------|---------|
|                   | SITE AND LOCATION       | SIZE (M)  | POWER | MON-SUN | THURS-SUN | ONE DAY |
| AA1               | SUSSAN                  | 2.5 X 4.5 | YES   | \$1100  | N/A       | N/A     |
| AA2               | FOODCOURT               | 3 X 2     | YES   | \$1100  | N/A       | N/A     |
| CATEGORY A SITES  |                         |           |       |         |           |         |
| A1                | SUZANNE GRAE            | 2 X 3     | YES   | \$990   | N/A       | N/A     |
| A3                | WILLIAMS                | 2 X 3     | YES   | \$990   | \$770     | \$330   |
| A4                | TARGET / WALLACE BISHOP | 3 X 3     | NO    | \$990   | \$770     | \$330   |
| A5                | TARGET / ANGUS & COOTE  | 3 X 3     | YES   | \$990   | \$770     | \$330   |
| CATEGORY B SITES  |                         |           |       |         |           |         |
| B1                | KATIES                  | 3 X 3     | YES   | \$880   | \$660     | \$275   |