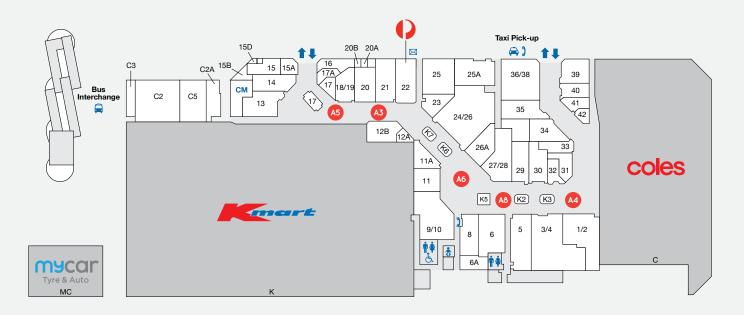

## POP-UP KIOSK SITES

| CATEGORY A SITES  |                |           |       |         |           |         |
|-------------------|----------------|-----------|-------|---------|-----------|---------|
| SITE AND LOCATION |                | SIZE (M)  | POWER | MON-SUN | THURS-SUN | ONE DAY |
| A3                | BOQ / NONI B   | 1.8 X 3   | NO    | \$880   | \$660     | \$275   |
| A4                | CHOICE         | 2.5 X 3.5 | YES   | \$880   | N/A       | N/A     |
| A5                | KMART / STEFAN | 1.8 X 3   | YES   | \$880   | \$660     | \$275   |
| A6                | S+SHAIR.BEAUTY | 4 X 3     | YES   | \$880   | \$660     | \$275   |
| Að                | SPECSAVERS     | 3 X 3     | YES   | \$880   | \$660     | \$275   |

CAR PARKS

462 ARE UNDERCOVER

COLES, KMART, MY CAR

MAJOR

RETAILERS

0 - 14 YEARS

65+ YEARS

- 24 YEARS