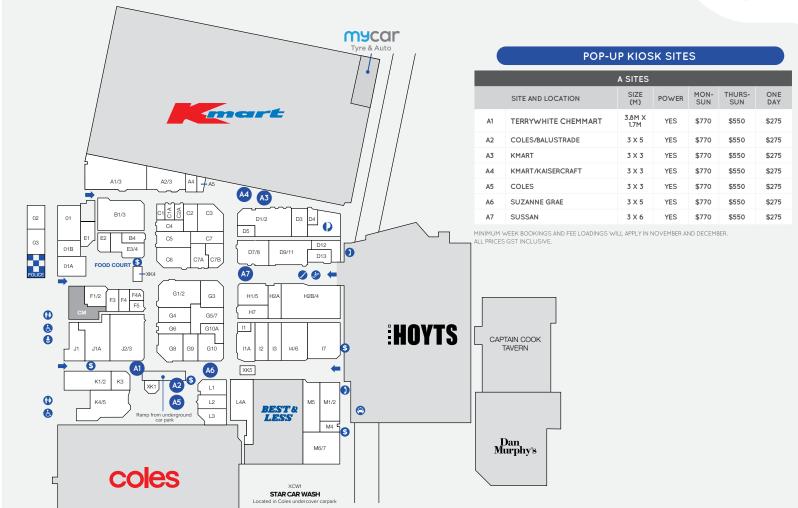

# **PENINSULAFAIR**

### **KEY FEATURES**

158m

NUMBER OF RETAIL ERS

**TOTAL ANNUAL SALES (\$)** 

**GROSS LEASABLE** AREA (M2)

509 ARE UNDERCOVER

COLES, KMART, BEST & LESS, CAPTAIN COOK TAVERN, DAN MURPHY'S AND HOYTS CINEMAS

ANNUAL CUSTOMER VISITS

MAJOR RETAILERS

#### **DEMOGRAPHICS**

FAMILIES AND MIDDLE AGE, MATURE INDEPENDENTS



TRADE AREA POPULATION

## LEASING ENQUIRIES

JACKLYN OSBORN

M 0413 200 045 Ejosborn@popupfirst.com.au



**ANZAC AVENUE** 

trondage

Retail First.

272 ANZAC AVENUE, KIPPA RING QLD 4021 | PO BOX 4, KIPPA RING, QLD 4021 P (07) 3284 8044 | PENINSULAFAIR@RETAILFIRST.COM.AU | WWW.PENFAIR.COM.AU