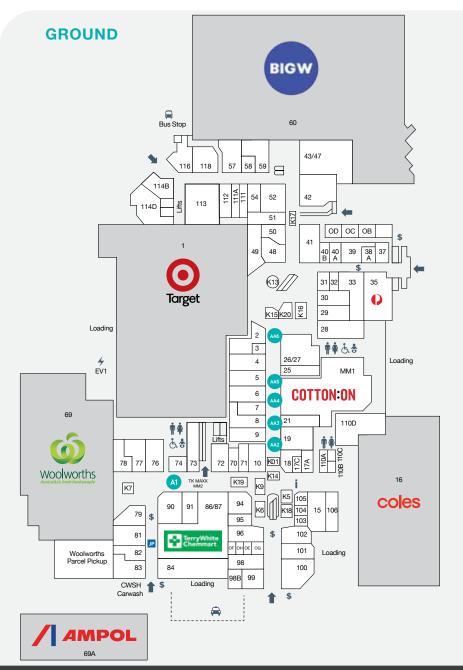

## POP-UP KIOSK SITES

| CATEGORY AA SITES |                |           |       |             |               |            |
|-------------------|----------------|-----------|-------|-------------|---------------|------------|
| SITE AND LOCATION |                | SIZE (M)  | POWER | MON-<br>SUN | THURS-<br>SUN | ONE<br>DAY |
| AA2               | SPORTSGIRL     | 2.5 X 3.5 | YES   | \$1320      | \$1100        | N/A        |
| AA3               | LOVISA         | 2.5 X 3.5 | YES   | \$1320      | \$1100        | \$550      |
| AA4               | WILLIAMS       | 2.5 X 3.5 | YES   | \$1320      | \$1100        | N/A        |
| AA5               | JEANS WEST     | 2.5 X 2.5 | YES   | \$1320      | \$1100        | \$550      |
| AA6               | MATHERS        | 2.5 X 4.5 | YES   | \$1320      | \$1100        | N/A        |
| CATEGORY A SITES  |                |           |       |             |               |            |
| A1                | ROBINS KITCHEN | 2.5 X 3.5 | NO    | \$1100      | \$880         | \$440      |