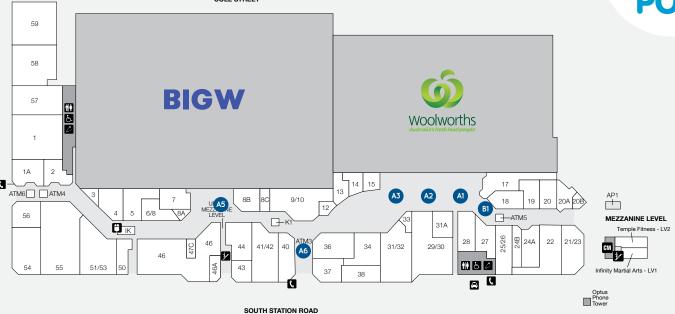

## **POP-UP KIOSK SITES**

| CATEGORY A SITES  |                         |           |       |         |           |         |
|-------------------|-------------------------|-----------|-------|---------|-----------|---------|
| SITE AND LOCATION |                         | SIZE (M)  | POWER | MON-SUN | THURS-SUN | ONE DAY |
| A1                | WOOLWORTHS / BWS        | 4.2 X 3.0 | YES   | \$990   | N/A       | N/A     |
| A2                | WOOLWORTHS              | 4.2 X 3.0 | YES   | \$990   | N/A       | N/A     |
| A3                | WOOLWORTHS / FOOD COURT | 4.2 X 3.0 | YES   | \$990   | N/A       | N/A     |
| A5                | BIG W                   | 3.0 × 3.0 | YES   | \$990   | \$770     | N/A     |
| A6                | ROCKMANS                | 3.5 X 1.5 | YES   | \$990   | \$770     | N/A     |
| CATEGORY B SITES  |                         |           |       |         |           |         |
| B1                | EB GAMES / PROUDS       | 2.0 X 2.0 | NO    | \$880   | \$660     | \$275   |