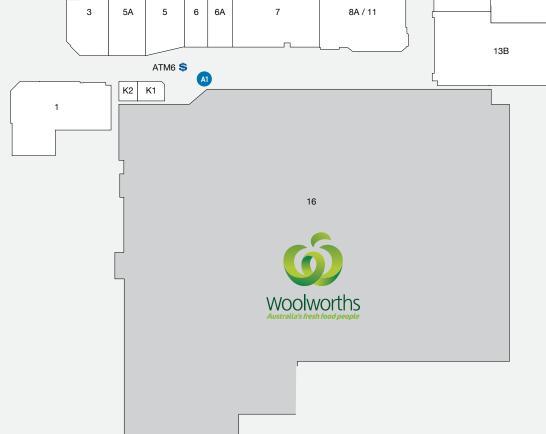

## POP-UP KIOSK SITES

| CATEGORY A SITES |                      |          |       |                                     |
|------------------|----------------------|----------|-------|-------------------------------------|
|                  | SITE AND LOCATION    | SIZE (M) | POWER | PER WEEK (MON - SUN AVAILABLE ONLY) |
| A1               | OUTSIDE ALLURE NAILS | 2 X 2    | YES   | \$495                               |