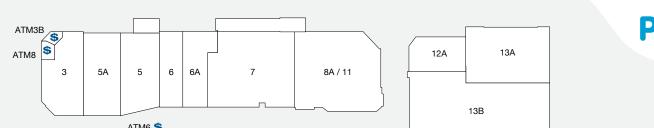

## POP-UP KIOSK SITES

| CATEGORY A SITES |                      |          |       |                                     |
|------------------|----------------------|----------|-------|-------------------------------------|
|                  | SITE AND LOCATION    | SIZE (M) | POWER | PER WEEK (MON - SUN AVAILABLE ONLY) |
| A1               | OUTSIDE ALLURE NAILS | 2 X 2    | YES   | \$495                               |