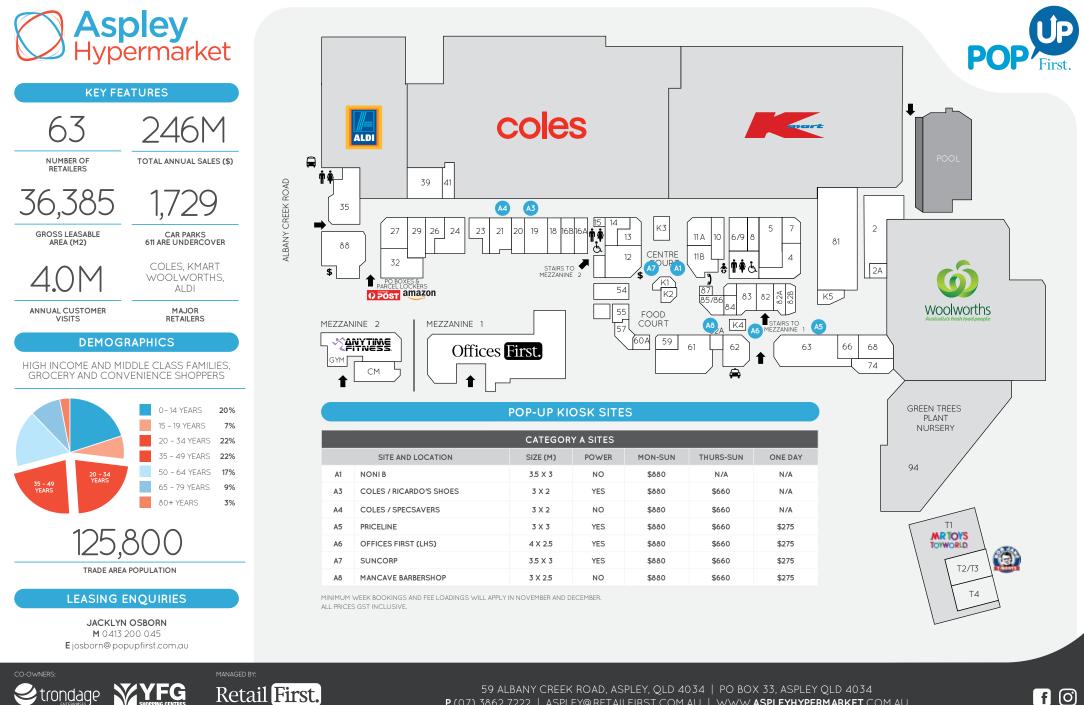

59 ALBANY CREEK ROAD, ASPLEY, QLD 4034 | PO BOX 33, ASPLEY QLD 4034 P (07) 3862 7222 | ASPLEY@RETAILFIRST.COM.AU | WWW.ASPLEYHYPERMARKET.COM.AU

Disclaimer: The shopping centre described in this publication is managed by Retail First Pty Ltd. Whilst all reasonable efforts have been made to ensure the information in this publication is accurate and up to date, Retail First maintains the right to update or change the information at any time, without notice to users. Retail First does not warrant the content or accuracy of the information in this publication, including information sourced from third parties, and does not guarantee that any forward looking statement, image, artist impression, or forecast in this publication. This publication and any time were related on the information. This publication and any time use or related in accurate that and part 2024.