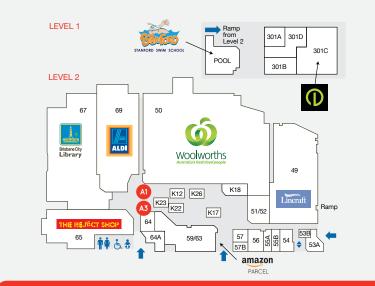

## POP-UP KIOSK SITES

| CATEGORY A SITES  |                       |          |       |         |           |         |
|-------------------|-----------------------|----------|-------|---------|-----------|---------|
| SITE AND LOCATION |                       | SIZE (M) | POWER | MON-SUN | THURS-SUN | ONE DAY |
| A1                | WOOLWORTHS / ALDI     | 3 X 3    | YES   | \$880   | N/A       | N/A     |
| A2                | MILLERS / TRAVELATORS | 2 X 2    | YES   | \$880   | \$660     | \$275   |
| A3                | OPTOMETRIST           | 3 X 4    | YES   | \$880   | N/A       | N/A     |
| A4                | BEST & LESS           | 6 X 6    | YES   | \$880   | \$660     | \$275   |
| A5                | PRICELINE             | 3 X 3    | YES   | \$880   | \$660     | \$275   |
| CATEGORY B SITES  |                       |          |       |         |           |         |
| B1                | MOIM HOUSE            | 2 X 2    | YES   | \$770   | \$550     | \$220   |