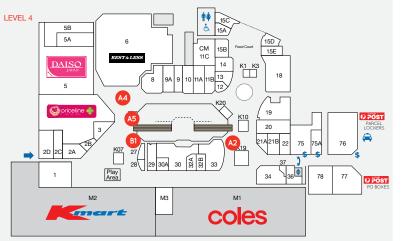

## POP-UP KIOSK SITES

| CATEGORY A SITES  |                       |          |       |         |           |         |
|-------------------|-----------------------|----------|-------|---------|-----------|---------|
| SITE AND LOCATION |                       | SIZE (M) | POWER | MON-SUN | THURS-SUN | ONE DAY |
| A1                | WOOLWORTHS / ALDI     | 3 X 3    | YES   | \$880   | N/A       | N/A     |
| A2                | MILLERS / TRAVELATORS | 2 X 2    | YES   | \$880   | \$660     | \$275   |
| A3                | OPTOMETRIST           | 3 X 4    | YES   | \$880   | N/A       | N/A     |
| A4                | BEST & LESS           | 6 X 6    | YES   | \$880   | \$660     | \$275   |
| A5                | PRICELINE             | 3 X 3    | YES   | \$880   | \$660     | \$275   |
| CATEGORY B SITES  |                       |          |       |         |           |         |
| B1                | MOIM HOUSE            | 2 X 2    | YES   | \$770   | \$550     | \$220   |