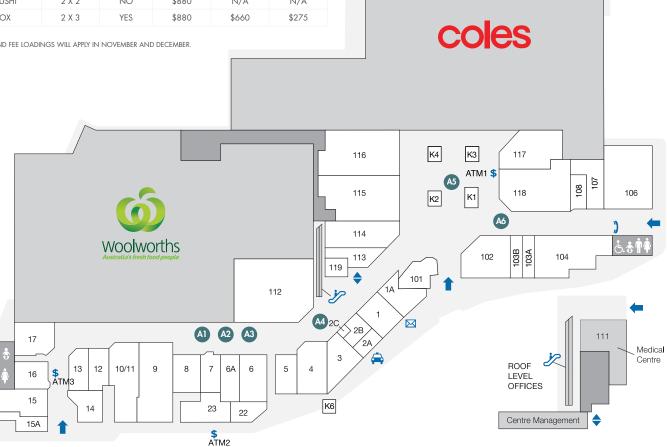

### JACKLYN OSBORN

**M** 0413 200 045 **E** josborn@popupfirst.com.au

MANAGED BY:

| Category A Sites  |                       |          |       |         |               |         |
|-------------------|-----------------------|----------|-------|---------|---------------|---------|
| SITE AND LOCATION |                       | SIZE (M) | POWER | MON-SUN | THURS-<br>SUN | ONE DAY |
| A1                | WOOLWORTHS            | 2 X 3.5  | YES   | \$880   | N/A           | N/A     |
| A2                | BAY AUDIO             | 2.2 X 3  | YES   | \$880   | N/A           | N/A     |
| А3                | CHEMPRO CHEMIST       | 2.4 X 3  | YES   | \$880   | N/A           | N/A     |
| A4                | BOTTOM OF TRAVELATOR  | 2 X 2    | NO    | \$880   | \$660         | \$275   |
| A5                | BRO FIX / ICHII SUSHI | 2 X 2    | NO    | \$880   | N/A           | N/A     |
| A6                | CBA / CHATTERBOX      | 2 X 3    | YES   | \$880   | \$660         | \$275   |

MINIMUM WEEK BOOKINGS AND FEE LOADINGS WILL APPLY IN NOVEMBER AND DECEMBER. ALL PRICES GST INCLUSIVE.

OWNER:

Retail First.

CNR CREEK & LOGAN ROADS, MT GRAVATT QLD 4122 | PO BOX 32, MT GRAVATT, QLD 4122 P (07) 3349 3388 | MTGRAVATTPLAZA@RETAILFIRST.COM.AU | WWW.MTGRAVATTPLAZA.COM.AU