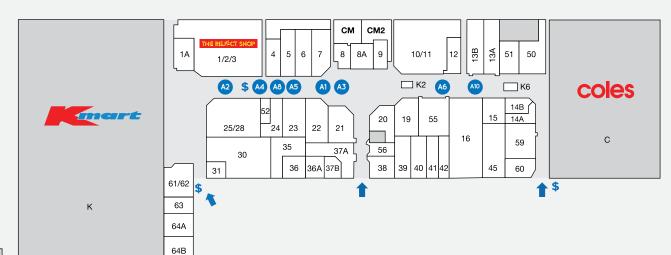

## **POP-UP KIOSK SITES**

| CATEGORY A SITES  |                           |          |       |         |               |         |
|-------------------|---------------------------|----------|-------|---------|---------------|---------|
| SITE AND LOCATION |                           | SIZE (M) | POWER | MON-SUN | THURS-<br>SUN | ONE DAY |
| A1                | SPENDLESS SHOES           | 3 X 3    | YES   | \$880   | \$660         | N/A     |
| A2                | THE REJECT SHOP/<br>KMART | 2 X 3    | NO    | \$880   | \$660         | N/A     |
| А3                | BOQ                       | 2 X 3    | YES   | \$880   | \$660         | \$275   |
| A4                | THE REJECT SHOP           | 2 X 3    | NO    | \$880   | \$660         | \$275   |
| A5                | SAKURA                    | 2 X 3    | YES   | \$880   | \$660         | \$275   |
| A6                | LOWES                     | 2 X 3    | NO    | \$880   | \$660         | \$275   |
| A8                | ALLY FASHION              | 2 X 3    | YES   | \$880   | \$660         | \$275   |
| A10               | PHARMACY                  | 2 X 4    | NO    | \$880   | \$660         | \$275   |