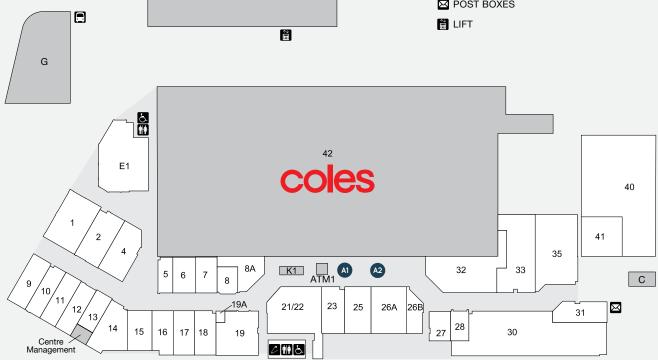

## LEASING ENQUIRIES

JACKLYN OSBORN

M 0413 200 045 **E** josborn@popupfirst.com.au

**b.** DISABLED TOILETS

BUS STOP

M POST BOXES

M2

### POP-UP KIOSK SITES

| CATEGORY A SITES  |                                   |          |       |         |           |         |
|-------------------|-----------------------------------|----------|-------|---------|-----------|---------|
| SITE AND LOCATION |                                   | SIZE (M) | POWER | MON-SUN | THURS-SUN | ONE DAY |
| A1                | COLES / FAIRFIELD GARDENS NEWS    | 2 X 3    | YES   | \$660   | N/A       | N/A     |
| A2                | COLES / FAIRFIELD GARDENS CHEMIST | 2 X 3    | NO    | \$660   | N/A       | N/A     |