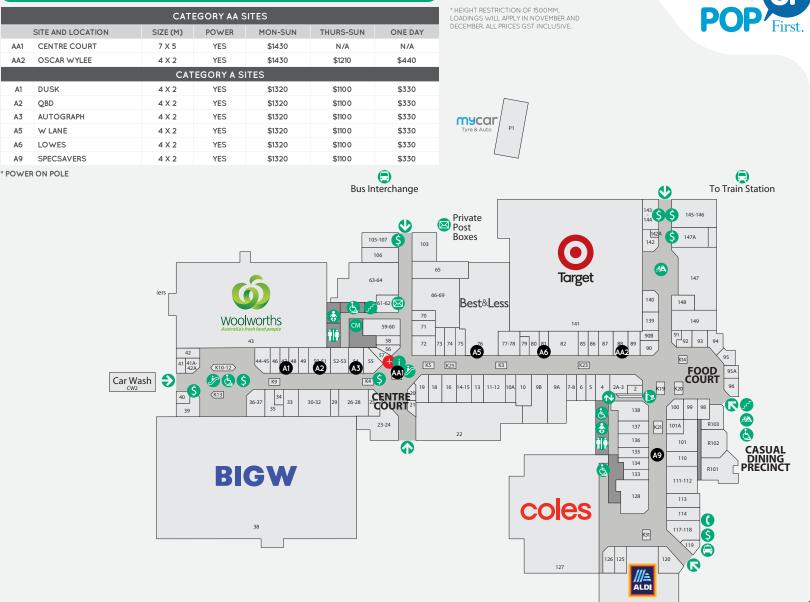

## **POP-UP KIOSK SITES**

JACKLYN OSBORN LE-ANNE PARKINSON **M** 0413 200 045

**M** 0414 331 774 Ejosborn@popupfirst.com.au Elparkinson@popupfirst.com.au

TRADE AREA POPULATION

LEASING ENQUIRIES

295 GYMPIE ROAD, STRATHPINE QLD 4500 | PO BOX 2028, STRATHPINE QLD 4500 P (07) 3817 9600 | STRATHPINECENTRE@RETAILFIRST.COM.AU | WWW.STRATHPINECENTRE.COM.AU f Ø