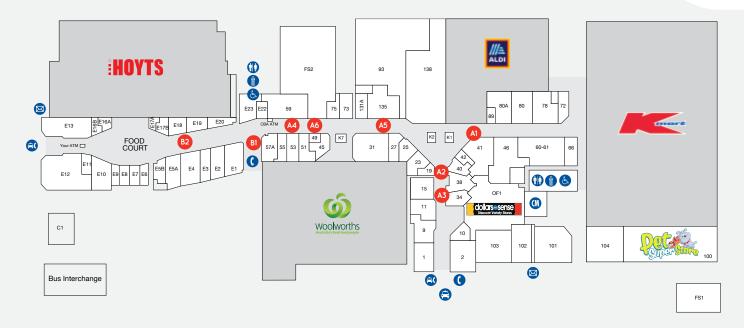

### **POP-UP KIOSK SITES**

| CATEGORY A SITES  |                       |           |       |         |           |         |
|-------------------|-----------------------|-----------|-------|---------|-----------|---------|
| SITE AND LOCATION |                       | SIZE (M)  | POWER | MON-SUN | THURS-SUN | ONE DAY |
| A1                | ALDI                  | 3 X 2     | YES   | \$990   | N/A       | N/A     |
| A2                | ROMANOS               | 2.4 X 1   | NO    | \$990   | \$770     | \$330   |
| A3                | ABODE                 | 2 X 2     | YES   | \$990   | \$770     | \$330   |
| A4                | COMMONWEALTH BANK     | 3.0 X 1.5 | YES   | \$990   | \$770     | N/A     |
| A6                | POWERHOUSE GYM ELITE  | 3.0 X 1.5 | YES   | \$990   | \$770     | N/A     |
| CATEGORY B SITES  |                       |           |       |         |           |         |
| B1                | CHRISTINA'S/VOID AREA | 2 X 3     | YES   | \$880   | \$660     | \$275   |
| B2                | RAMP - TOP            | 3 X 3     | YES   | \$880   | \$660     | \$275   |

\* HEIGHT RESTRICTION OF 1200MM. MINIMUM WEEK BOOKINGS AND FEE LOADINGS WILL APPLY IN NOVEMBER AND DECEMBER, ALL PRICES GST INCLUSIVE.

Retail First.

400 STAFFORD ROAD, STAFFORD QLD 4053 | PO BOX 1354, STAFFORD, QLD 4053 P (07) 3352 6699 | STAFFORDCITY@RETAILFIRST.COM.AU | WWW.STAFFORDCITY.COM.AU