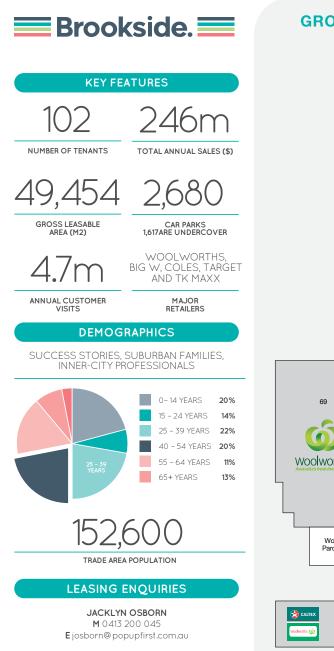

trondage **XYFG** 







## POP-UP KIOSK SITES

| CATEGORY AA SITES |                |           |       |             |               |            |
|-------------------|----------------|-----------|-------|-------------|---------------|------------|
| SITE AND LOCATION |                | SIZE (M)  | POWER | MON-<br>SUN | THURS-<br>SUN | ONE<br>DAY |
| AA1               | WALLACE BISHOP | 2.5 X 3.5 | YES   | \$1320      | \$1100        | N/A        |
| AA2               | SPORTSGIRL     | 2.5 X 3.5 | YES   | \$1320      | \$1100        | N/A        |
| AA3               | LOVISA         | 2.5 X 3.5 | YES   | \$1320      | \$1100        | \$550      |
| AA4               | WILLIAMS       | 2.5 X 3.5 | YES   | \$1320      | \$1100        | N/A        |
| AA5               | JEANS WEST