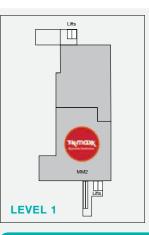

## POP-UP KIOSK SITES

| CATEGORY AA SITES |                |           |       |             |               |            |
|-------------------|----------------|-----------|-------|-------------|---------------|------------|
| SITE AND LOCATION |                | SIZE (M)  | POWER | MON-<br>SUN | THURS-<br>SUN | ONE<br>DAY |
| AA1               | WALLACE BISHOP | 2.5 X 3.5 | YES   | \$1320      | \$1100        | N/A        |
| AA2               | SPORTSGIRL     | 2.5 X 3.5 | YES   | \$1320      | \$1100        | N/A        |
| AA3               | LOVISA         | 2.5 X 3.5 | YES   | \$1320      | \$1100        | \$550      |
| AA4               | WILLIAMS       | 2.5 X 3.5 | YES   | \$1320      | \$1100        | N/A        |
| AA5               | JEANS WEST     | 2.5 X 2.5 | YES   | \$1320      | \$1100        | \$550      |
| AA6               | MATHERS        | 2.5 X 4.5 | YES   | \$1320      | \$1100        | N/A        |
| CATEGORY A SITES  |                |           |       |             |               |            |
| A1                | ROBINS KITCHEN | 2.5 X 3.5 | NO    | \$1100      | \$880         | \$440      |

 CATEGORY C SITES

 C1
 COFFEE CLUB
 1.5 X 2.5
 NO
 \$770
 \$550
 \$275

MINIMUM WEEK BOOKINGS AND FEE LOADINGS WILL APPLY IN NOVEMBER AND DECEMBER. ALL PRICES GST INCLUSIVE.

159 OSBORNE ROAD, MITCHELTON, QLD 4053 | P (07) 3355 5211 | E BROOKSIDE@RETAILFIRST.COM.AU WWW.BROOKSIDE.COM.AU f 0