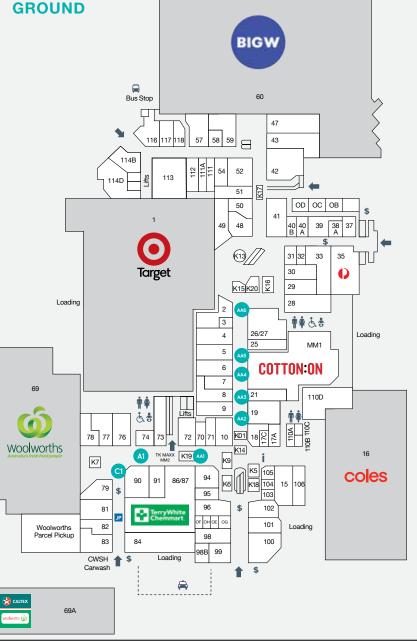

## POP-UP KIOSK SITES

| CATEGORY AA SITES |                |           |       |             |               |            |
|-------------------|----------------|-----------|-------|-------------|---------------|------------|
| SITE AND LOCATION |                | SIZE (M)  | POWER | MON-<br>SUN | THURS-<br>SUN | ONE<br>DAY |
| AA1               | WALLACE BISHOP | 2.5 X 3.5 | YES   | \$1320      | \$1100        | N/A        |
| AA2               | SPORTSGIRL     | 2.5 X 3.5 | YES   | \$1320      | \$1100        | N/A        |
| AA3               | LOVISA         | 2.5 X 3.5 | YES   | \$1320      | \$1100        | \$550      |
| AA4               | WILLIAMS       | 2.5 X 3.5 | YES   | \$1320      | \$1100        | N/A        |
| AA5               | JEANS WEST     | 2.5 X 2.5 | YES   | \$1320      | \$1100        | \$550      |
| AA6               | MATHERS        | 2.5 X 4.5 | YES   | \$1320      | \$1100        | N/A        |
| CATEGORY A SITES  |                |           |       |             |               |            |
| A1                | ROBINS KITCHEN | 2.5 X 3.5 | NO    | \$1100      | \$880         | \$440      |

 CATEGORY C SITES

 C1
 COFFEE CLUB
 1.5 X 2.5
 NO
 \$770
 \$550
 \$275

MINIMUM WEEK BOOKINGS AND FEE LOADINGS WILL APPLY IN NOVEMBER AND DECEMBER. ALL PRICES GST INCLUSIVE.

159 OSBORNE ROAD, MITCHELTON, QLD 4053 | P (07) 3355 5211 | E BROOKSIDE@RETAILFIRST.COM.AU WWW.BROOKSIDE.COM.AU f 0