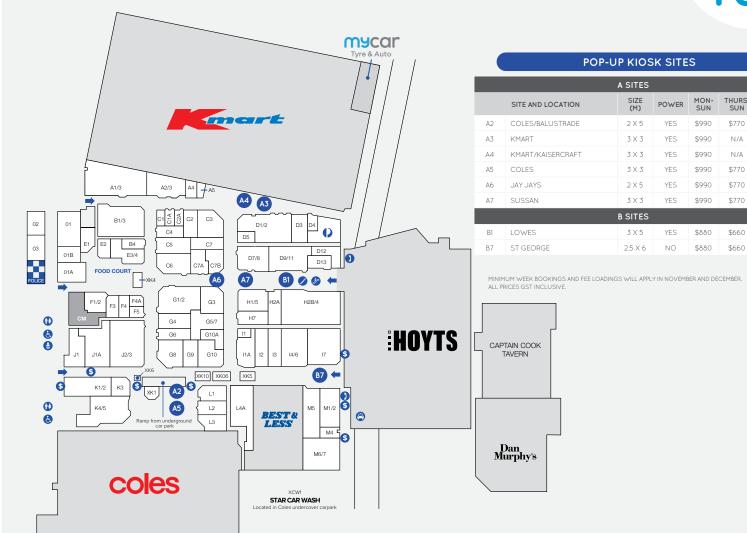

# **PENINSULAFAIR**

ONE

DAY

N/A

N/A

N/A

N/A

N/A

N/A

\$275

\$275

### **KEY FEATURES**

NUMBER OF RETAILERS

**TOTAL ANNUAL SALES (\$)** 

**GROSS LEASABLE** AREA (M2)

509 ARE UNDERCOVER

3.5m

COLES, KMART, BEST & LESS, CAPTAIN COOK TAVERN, DAN MURPHY'S AND HOYTS CINEMAS

ANNUAL CUSTOMER VISITS

MAJOR RETAILERS

#### **DEMOGRAPHICS**

FAMILIES AND MIDDLE AGE, MATURE INDEPENDENTS



TRADE AREA POPULATION

## LEASING ENQUIRIES

JACKLYN OSBORN

M 0413 200 045 Ejosborn@popupfirst.com.au



**ANZAC AVENUE** 

trondage

Retail First.

272 ANZAC AVENUE, KIPPA RING QLD 4021 | PO BOX 4, KIPPA RING, QLD 4021 P (07) 3284 8044 | PENINSULAFAIR@RETAILFIRST.COM.AU | WWW.PENFAIR.COM.AU