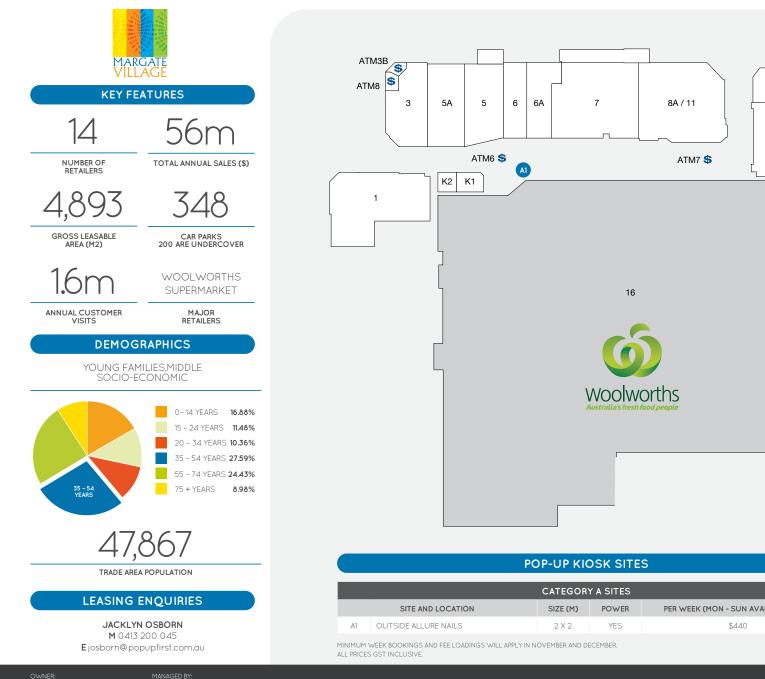

13A

13B

12A

| CATEGORY A SITES |                      |       |       |                                     |
|------------------|----------------------|-------|-------|-------------------------------------|
|                  | SITE AND LOCATION    |       | POWER | PER WEEK (MON - SUN AVAILABLE ONLY) |
| A1               | OUTSIDE ALLURE NAILS | 2 X 2 | YES   | \$440                               |
|                  |                      |       |       |                                     |