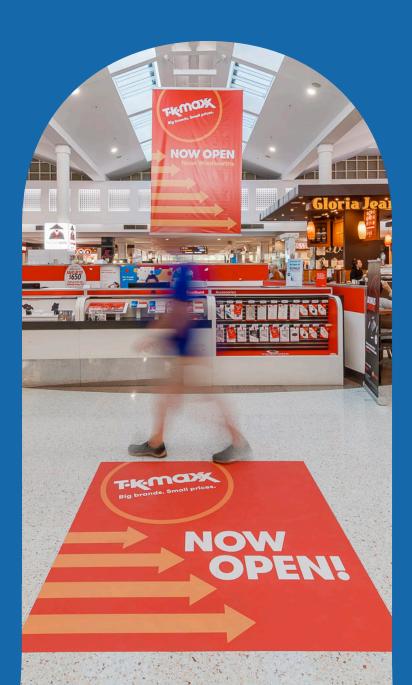

#### I POP UP BANNER

Strandbags

Large Format Banners are highly visible in Centre Court areas and from multiple levels. Standard Large format 2.5m(W) x 4m(H) – Minimum 2 week booking. (Please refer to the Media Rate Card for Centres availability)

### I POP UP DECALS

Decals are designed to capture customers approaching entry and exit doors, or floor decals that are strategically placed with great visibility through high traffic mall areas. Both formats work well together to get your brand across.