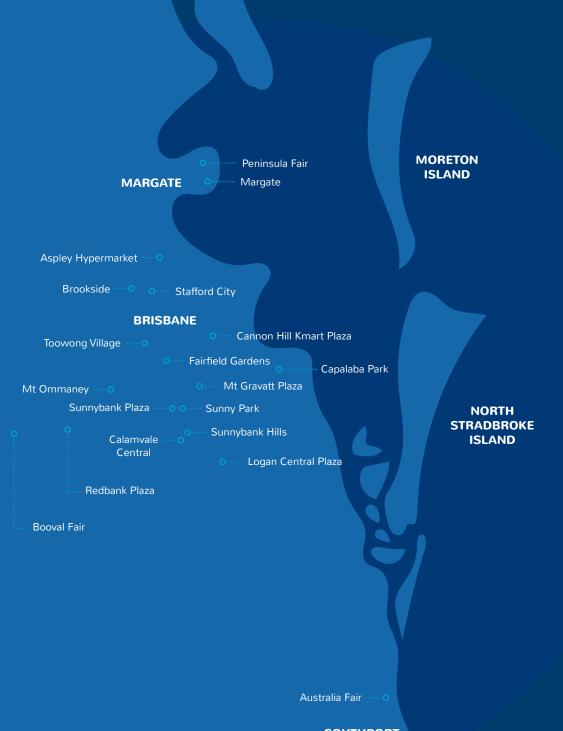

# I PORTFOLIO OVERVIEW

| CENTRE                       | LOCATION        | MAJOR RETAILERS                                                             | NUMBER OF<br>SPECIALTIES | ANNUAL<br>TRAFFIC |
|------------------------------|-----------------|-----------------------------------------------------------------------------|--------------------------|-------------------|
| ASPLEY HYPERMARKET           | Aspley          | Coles, Woolworths, Kmart, Aldi, Mr Toys                                     | 65                       | 3.9m              |
| AUSTRALIA FAIR               | Southport       | Woolworths, Coles, Kmart, Best & Less, Event Cinemas                        | 235                      | 10.6m             |
| BOOVAL FAIR                  | Booval          | Big W, Woolworths                                                           | 60                       | 3.25m             |
| BROOKSIDE                    | Brookside       | TK Maxx, BIG W, Woolworths, Coles, The Reject Shop, Target                  | 102                      | 4.7m              |
| CALAMVALE CENTRAL            | Calamvale       | Woolworths                                                                  | 55                       | 2.3m              |
| CANNON HILL KMART PLAZA      | Cannon Hill     | Coles, Kmart                                                                | 55                       | 2.7m              |
| CAPALABA PARK                | Capalaba        | Coles, Woolworths, Kmart, Target                                            | 105                      | 4.1m              |
| FAIRFIELD GARDENS            | Fairfield       | Coles, Aldi                                                                 | 34                       | 2.2m              |
| LOGAN CENTRAL PLAZA          | Logan Central   | Coles, Kmart                                                                | 58                       | 3.2m              |
| MARGATE VILLAGE              | Margate         | Woolworths                                                                  | 14                       | 1.7m              |
| MT GRAVATT PLAZA             | Mt Gravatt East | Woolworths, Coles                                                           | 39                       | 2.8m              |
| MT OMMANEY CENTRE            | Mt Ommaney      | Coles, Kmart, Woolworths, Aldi, Big W, Target                               | 172                      | 5.0m              |
| PENINSULA FAIR               | Kippa Ring      | Coles, Kmart, Best & Less, Captain Cook Tavern, Dan Murphy's, Hoyts Cinemas | 76                       | 3.7m              |
| REDBANK PLAZA                | Redbank         | Coles, BIG W, Kmart, Aldi, Cineplex                                         | 89                       | 3.9m              |
| STAFFORD CITY                | Stafford        | Woolworths, Kmart, Aldi, Hoyts Cinemas                                      | 80                       | 2.9m              |
| SUNNY PARK                   | Sunnybank       | Woolworths, Fresco                                                          | 43                       | 2.3m              |
| SUNNYBANK HILLS SHOPPINGTOWN | Sunnybank Hills | Coles, Woolworths, Aldi, Kmart                                              | 88                       | 5.0m              |
| SUNNYBANK PLAZA              | Sunnybank       | Coles, Kmart, Hoyts Cinemas                                                 | 139                      | 7.6m              |
| TOOWONG VILLAGE              | Toowong         | David Jones, Coles, Kmart                                                   | 86                       | 8.4m              |