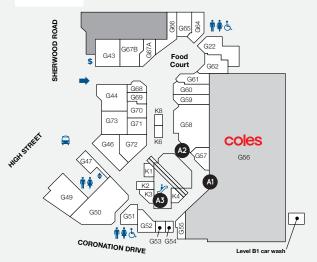

#### **GROUND**

#### **POP-UP KIOSK SITES**

| CATEGORY A SITES  |               |          |       |             |               |            |
|-------------------|---------------|----------|-------|-------------|---------------|------------|
| SITE AND LOCATION |               | SIZE (M) | POWER | MON-<br>SUN | THURS-<br>SUN | ONE<br>DAY |
| A1                | COLES         | 3 X 1.5  | YES   | \$1320      | \$1100        | N/A        |
| A2                | FRUITY CAPERS | 2 X 2    | YES   | \$1320      | \$1100        | \$385      |
| А3                | FLIGHT CENTRE | 2 X 3    | YES   | \$1320      | \$1100        | \$385      |