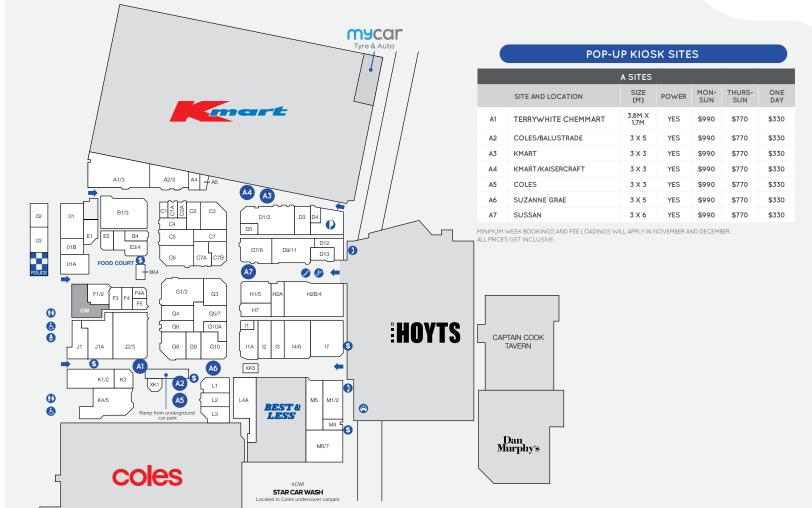

## **PENINSULAFAIR**



## **KEY FEATURES**

NUMBER OF RETAIL ERS

**TOTAL ANNUAL SALES (\$)** 

**GROSS LEASABLE** AREA (M2)

509 ARE UNDERCOVER

3.8m

COLES, KMART, BEST & LESS, CAPTAIN COOK TAVERN, DAN MURPHY'S AND HOYTS CINEMAS

ANNUAL CUSTOMER VISITS

MAJOR RETAILERS

## **DEMOGRAPHICS**

FAMILIES AND MIDDLE AGE, MATURE INDEPENDENTS



TRADE AREA POPULATION

## LEASING ENQUIRIES

JACKLYN OSBORN

M 0413 200 045 Ejosborn@popupfirst.com.au



**ANZAC AVENUE** 

trondage



272 ANZAC AVENUE, KIPPA RING QLD 4021 | PO BOX 4, KIPPA RING, QLD 4021 P (07) 3284 8044 | PENINSULAFAIR@RETAILFIRST.COM.AU | WWW.PENFAIR.COM.AU