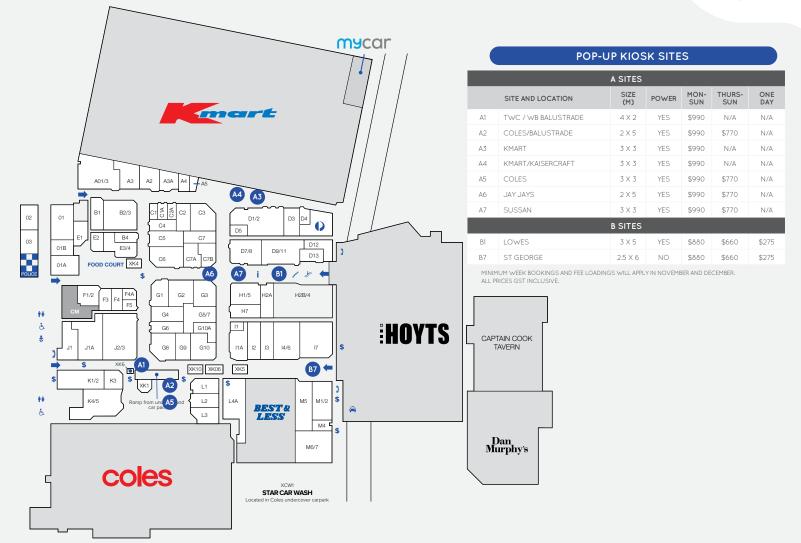

# **PENINSULAFAIR**

### **KEY FEATURES**

NUMBER OF RETAILERS

**TOTAL ANNUAL SALES (\$)** 

**GROSS LEASABLE** AREA (M2)

509 ARE UNDERCOVER

COLES, KMART, BEST & LESS, CAPTAIN COOK TAVERN, DAN MURPHY'S AND HOYTS CINEMAS

ANNUAL CUSTOMER VISITS

MAJOR RETAILERS

#### **DEMOGRAPHICS**

FAMILIES AND MIDDLE AGE, MATURE INDEPENDENTS



TRADE AREA POPULATION

## LEASING ENQUIRIES

JACKLYN OSBORN

M 0413 200 045 Ejosborn@popupfirst.com.au



**ANZAC AVENUE** 

trondage

Retail First.

272 ANZAC AVENUE, KIPPA RING QLD 4021 | PO BOX 4, KIPPA RING, QLD 4021 P (07) 3284 8044 | PENINSULAFAIR@RETAILFIRST.COM.AU | WWW.PENFAIR.COM.AU