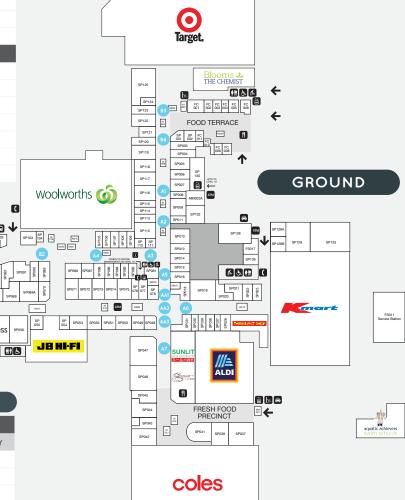

## **KEY FEATURES**

NUMBER OF RETAILERS

TOTAL ANNUAL SALES (\$)

GROSS LEASABLE AREA (M2)

CAR PARKS

COLES, KMART. WOOLWORTHS, ALDI, BIG W, TARGET

ANNUAL CUSTOMER VISITS

MAJOR RETAILERS

# LEASING ENQUIRIES