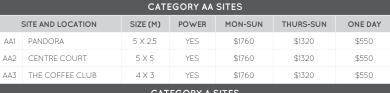

# **POP-UP KIOSK SITES**

| CATEGORY A SITES |               |       |     |        |        |       |  |  |  |
|------------------|---------------|-------|-----|--------|--------|-------|--|--|--|
| A1               | TEMT          | 4 X 3 | YES | \$1430 | \$1100 | \$440 |  |  |  |
| A2               | SKECHERS      | 3 X 3 | YES | \$1430 | \$1100 | \$440 |  |  |  |
| A3               | MICHAEL HILL  | 3 X 3 | YES | \$1430 | \$1100 | \$440 |  |  |  |
| A4               | BLACK PEPPER  | 3 X 3 | YES | \$1430 | \$1100 | \$440 |  |  |  |
| A5               | PROFESSIONAIL | 3 X 3 | YES | \$1430 | \$1100 | \$440 |  |  |  |
| A6               | PROUDS        | 1 X 3 | YES | \$1430 | \$1100 | \$440 |  |  |  |
| A7               | PRICELINE     | 4 X 3 | YES | \$1430 | \$1100 | \$440 |  |  |  |