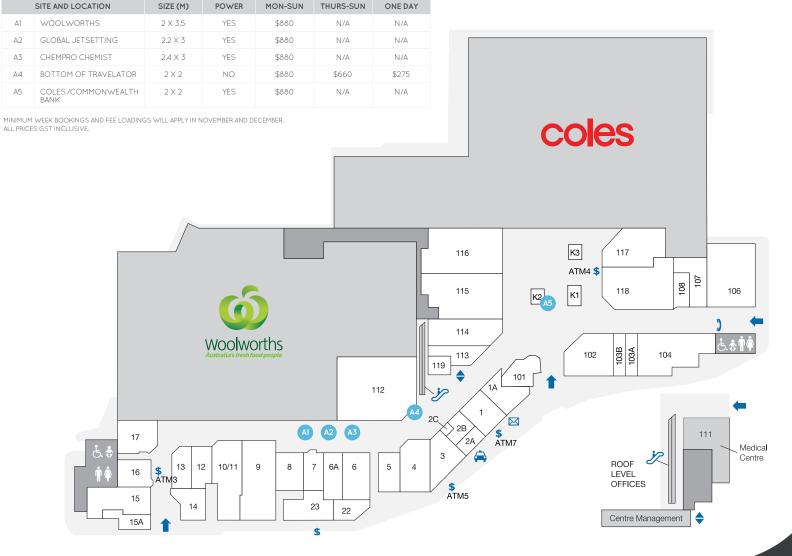

CATEGORY A SITES



Retail First.



CNR CREEK & LOGAN ROADS, MT GRAVATT QLD 4122 | PO BOX 32, MT GRAVATT, QLD 4122 P (07) 3349 3388 | MTGRAVATTPLAZA@RETAILFIRST.COM.AU | WWW.**MTGRAVATTPLAZA**.COM.AU

**f** Ø

Disclaimer: The shopping centre described in this publication is managed by Retail First Pty Ltd. Whilst all reasonable efforts have been made to ensure the information in this publication is accurate and up to date, Retail First maintains the right to update or change the information at any time, without notice to users. Retail First does not warrant the content or accuracy of the information in this publication, including information sourced from third parties, and does not guarantee that any forward looking statement, image, artist impression, or forecast in this publication will actually occur. Retail First has t