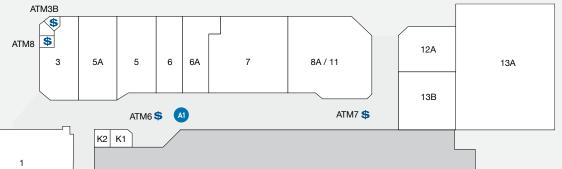

## **POP-UP KIOSK SITES**

| CATEGORY A SITES  |                      |          |       |                                     |
|-------------------|----------------------|----------|-------|-------------------------------------|
| SITE AND LOCATION |                      | SIZE (M) | POWER | PER WEEK (MON - SUN AVAILABLE ONLY) |
| A1                | OUTSIDE ALLURE NAILS | 2 X 2    | YES   | \$440                               |