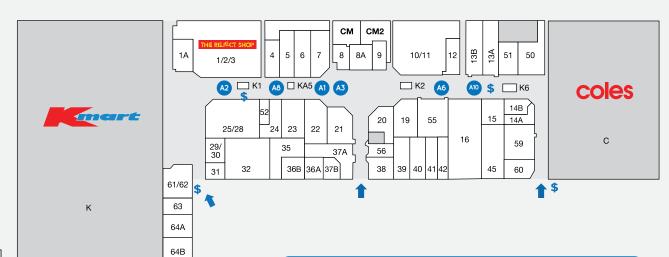

## **POP-UP KIOSK SITES**

| CATEGORY A SITES |                   |                   |          |       |         |               |         |
|------------------|-------------------|-------------------|----------|-------|---------|---------------|---------|
|                  | SITE AND LOCATION |                   | SIZE (M) | POWER | MON-SUN | THURS-<br>SUN | ONE DAY |
| Д                | 1                 | SPENDLESS SHOES   | 3 X 3    | YES   | \$880   | \$660         | N/A     |
| А                | 2                 | CBA / REJECT SHOP | 2 X 3    | NO    | \$880   | \$660         | N/A     |
| А                | .3                | BOQ               | 2 X 3    | YES   | \$880   | \$660         | \$275   |
| А                | 6                 | LOWES             | 2 X 3    | NO    | \$880   | \$660         | \$275   |
| А                | 8                 | ALLYFASHION       | 2 X 3    | YES   | \$880   | \$660         | \$275   |
| A1               | 10                | PHARMACY          | 2 X 4    | NO    | \$880   | \$660         | \$275   |