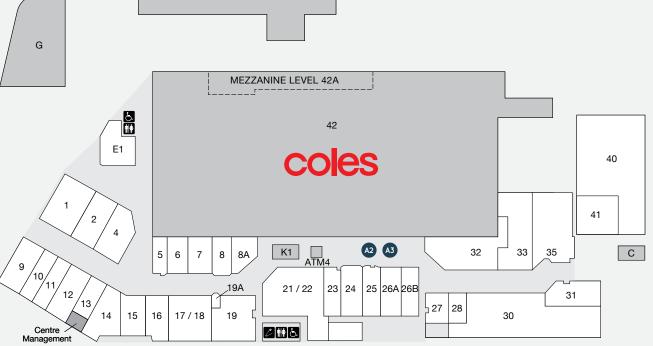

## POP-UP KIOSK SITES

| CATEGORY A SITES  |                              |          |       |         |           |         |
|-------------------|------------------------------|----------|-------|---------|-----------|---------|
| SITE AND LOCATION |                              | SIZE (M) | POWER | MON-SUN | THURS-SUN | ONE DAY |
| A2                | COLES / FAIRFIELD NEWS       | 2 X 3    | YES   | \$660   | N/A       | N/A     |
| А3                | COLES / TERRY WHITE CHEMMART | 2 X 3    | YES   | \$660   | N/A       | N/A     |