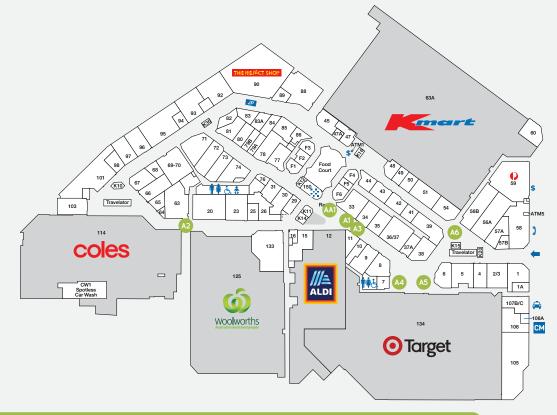

## **POP-UP KIOSK SITES**

| CATEGORY AA SITES |                         |          |       |         |           |         |
|-------------------|-------------------------|----------|-------|---------|-----------|---------|
|                   | SITE AND LOCATION       | SIZE (M) | POWER | MON-SUN | THURS-SUN | ONE DAY |
| AA1               | SUSSAN/ALDI             | 2 X 6    | YES   | \$1430  | \$1210    | \$550   |
| CATEGORY A SITES  |                         |          |       |         |           |         |
| A1                | PANDORA                 | 2 X 3    | YES   | \$1320  | \$1100    | \$440   |
| A2                | COLES                   | 2 X 2    | NO    | \$1320  | \$1100    | \$440   |
| A3                | WILLIAMS                | 2 X 3    | YES   | \$1320  | \$1100    | \$440   |
| A4                | TARGET / WALLACE BISHOP | 3 X 3    | NO    | \$1320  | \$1100    | \$440   |
| A5                | TARGET / ANGUS & COOTE  | 3 X 3    | YES   | \$1320  | \$1100    | \$440   |
| A6                | TRAVELEX                | 3 X 3    | YES   | \$1320  | \$1100    | \$440   |