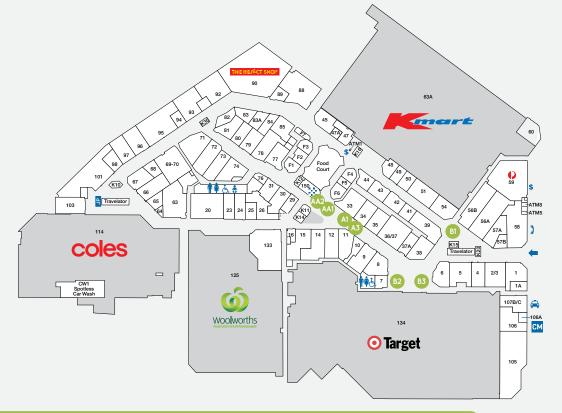

## POP-UP KIOSK SITES

| CATEGORY AA SITES |                         |          |       |         |           |         |
|-------------------|-------------------------|----------|-------|---------|-----------|---------|
|                   | SITE AND LOCATION       | SIZE (M) | POWER | MON-SUN | THURS-SUN | ONE DAY |
| AA1               | SUSSAN                  | 3 X 4    | YES   | \$1100  | N/A       | N/A     |
| AA2               | FOODCOURT               | 3 X 2    | YES   | \$1100  | N/A       | N/A     |
| CATEGORY A SITES  |                         |          |       |         |           |         |
| A1                | SUZANNE GRAE            | 2 X 3    | YES   | \$990   | N/A       | N/A     |
| А3                | WILLIAMS                | 2 X 3    | YES   | \$990   | \$770     | \$330   |
| CATEGORY B SITES  |                         |          |       |         |           |         |
| B1                | KATIES                  | 3 X 3    | YES   | \$880   | \$660     | \$275   |
| B2                | TARGET / WALLACE BISHOP | 3 X 3    | NO    | \$880   | \$660     | \$275   |
| В3                | TARGET / ANGUS & COOTE  | 3 X 3    | YES   | \$880   | \$660     | \$275   |