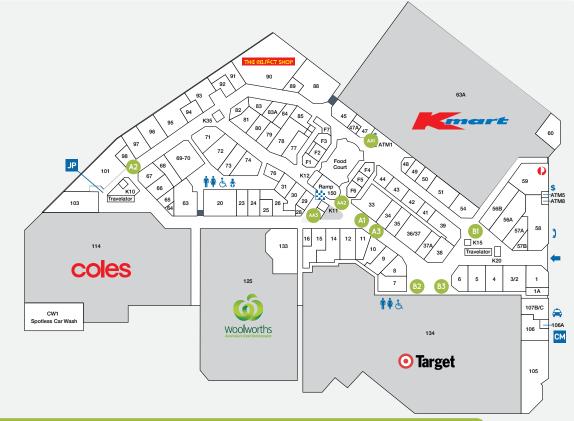

## POP-UP KIOSK SITES

| CATEGORY AA SITES |                         |          |       |         |           |         |
|-------------------|-------------------------|----------|-------|---------|-----------|---------|
|                   | SITE AND LOCATION       | SIZE (M) | POWER | MON-SUN | THURS-SUN | ONE DAY |
| AA1               | KMART / KFC             | 4 X 3    | YES   | \$1100  | N/A       | N/A     |
| AA2               | FOODCOURT               | 3 X 2    | YES   | \$1100  | N/A       | N/A     |
| AA3               | CARPE DIEM CAFE         | 5X4      | YES   | \$1100  | N/A       | N/A     |
| CATEGORY A SITES  |                         |          |       |         |           |         |
| A1                | SUZANNE GRAE            | 2 X 3    | YES   | \$990   | N/A       | N/A     |
| A2                | SANITY                  | 2 X 3    | NO    | \$990   | N/A       | N/A     |
| А3                | WILLIAMS                | 2 X 3    | YES   | \$990   | \$770     | \$330   |
| CATEGORY B SITES  |                         |          |       |         |           |         |
| B1                | KATIES                  | 3 X 3    | YES   | \$880   | \$660     | \$275   |
| В2                | TARGET / WALLACE BISHOP | 3 × 3    | NO    | \$880   | \$660     | \$275   |
| В3                | TARGET / ANGUS & COOTE  | 3 X 3    | YES   | \$880   | \$660     | \$275   |