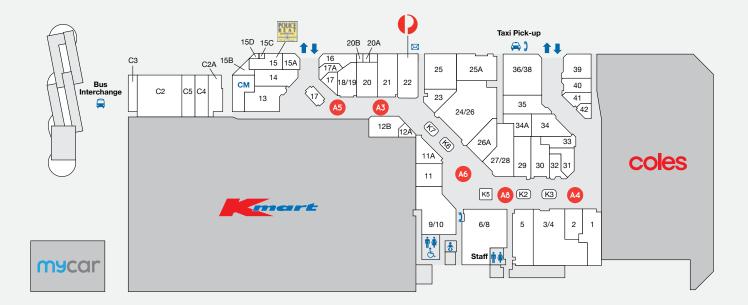

#### POP-UP KIOSK SITES

**CATEGORY A SITES** SITE AND LOCATION SIZE (M) **POWER** MON-SUN THURS-SUN ONE DAY 1.8 X 3 NO \$880 \$275 А3 BOQ / NONI B \$660 CHOICE 2 X 3 YES \$880 N/A N/A KMART / STEFAN 1.8 X 3 YES \$880 \$660 \$275 AUTOGRAPH 2 X 3 \$880 \$660 \$275 A6 YES BETTA ELETRICAL 3 X 3 YES \$880 \$660 \$275