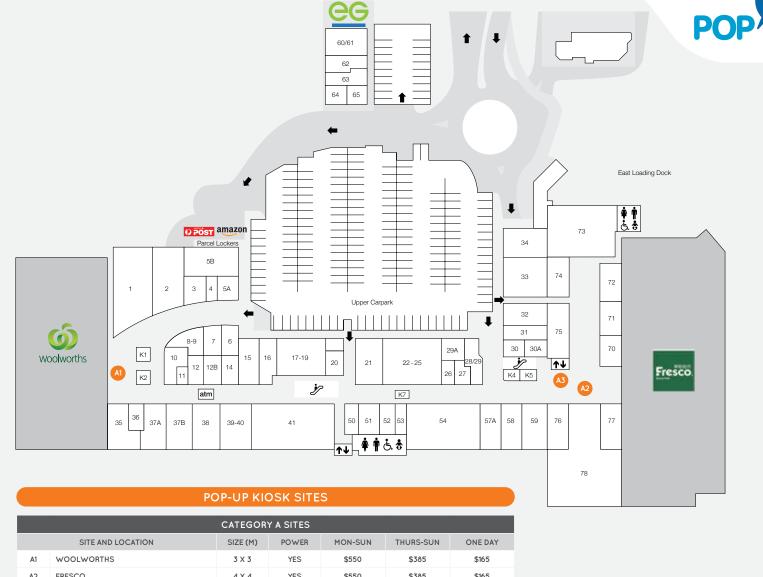

## LEASING ENQUIRIES

MAREE HAMILTON M 0458 991 388

**E** maree.hamilton@popupfirst.com.au

| CATEGORY A SITES  |                                   |          |       |         |           |         |
|-------------------|-----------------------------------|----------|-------|---------|-----------|---------|
| SITE AND LOCATION |                                   | SIZE (M) | POWER | MON-SUN | THURS-SUN | ONE DAY |
| A1                | WOOLWORTHS                        | 3 X 3    | YES   | \$550   | \$385     | \$165   |
| A2                | FRESCO                            | 4 X 4    | YES   | \$550   | \$385     | \$165   |
| A3                | BESIDE LIFT/OPPOSITE MOMO CHICKEN | 3 X 2    | YES   | \$550   | \$385     | \$165   |

MINIMUM WEEK BOOKINGS AND FEE LOADINGS WILL APPLY IN NOVEMBER AND DECEMBER. ALL PRICES GST INCLUSIVE.

662 COMPTON ROAD, CALAMVALE QLD 4116 | P (07) 3193 9988 CALAMVALECENTRAL@RETAILFIRST.COM.AU | WWW.CALAMVALECENTRAL.COM.AU