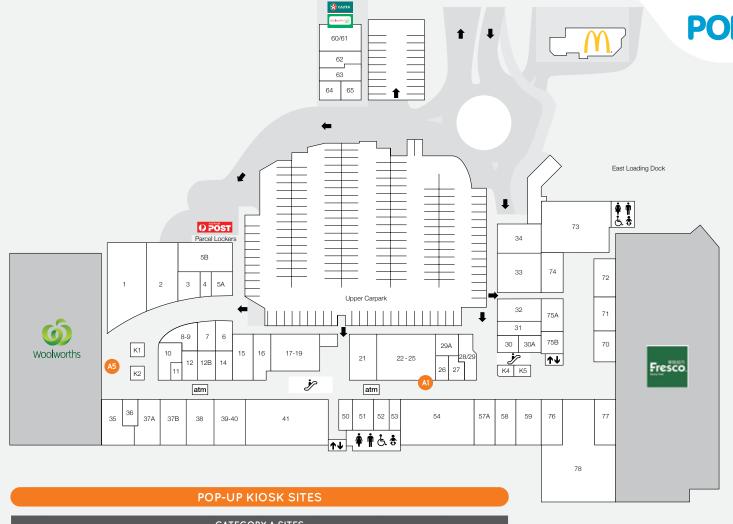

## LEASING ENQUIRIES

JACKLYN OSBORN

M 0413 200 045 Ejosborn@popupfirst.com.au

| CATEGORY A SITES |                   |          |       |         |           |         |
|------------------|-------------------|----------|-------|---------|-----------|---------|
|                  | SITE AND LOCATION | SIZE (M) | POWER | MON-SUN | THURS-SUN | ONE DAY |
| A1               | KEEP FITNESS      | 2 X 3    | YES   | \$770   | \$550     | \$220   |
| A5               | WOOLWORTHS        | 4 X 4    | YES   | \$770   | \$550     | \$220   |