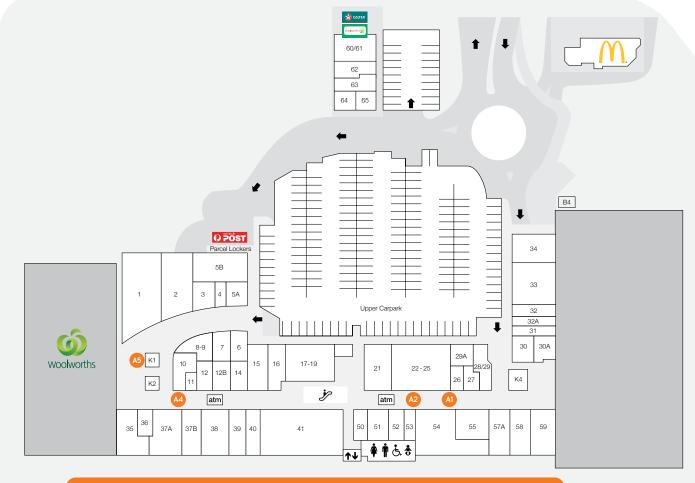

### **POP-UP KIOSK SITES**

| CATEGORY A SITES  |              |          |       |         |           |         |
|-------------------|--------------|----------|-------|---------|-----------|---------|
| SITE AND LOCATION |              | SIZE (M) | POWER | MON-SUN | THURS-SUN | ONE DAY |
| A1                | SHOP T26     | 2 X 3    | YES   | \$770   | N/A       | N/A     |
| A2                | CELLAPHONE   | 2 X 3    | YES   | \$770   | \$550     | \$220   |
| A4                | WICKED WINGS | 2 X 3    | NO    | \$770   | \$550     | \$220   |
| A5                | WOOLWORTHS   | 4 X 4    | YES   | \$770   | \$550     | \$220   |