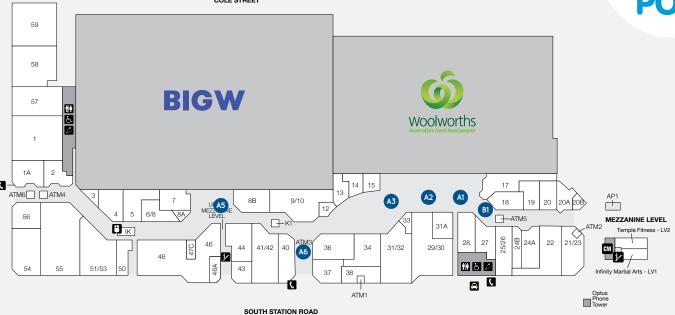

### **POP-UP KIOSK SITES**

| CATEGORY A SITES  |                         |           |       |         |           |         |
|-------------------|-------------------------|-----------|-------|---------|-----------|---------|
| SITE AND LOCATION |                         | SIZE (M)  | POWER | MON-SUN | THURS-SUN | ONE DAY |
| A1                | WOOLWORTHS / BWS        | 4.2 × 3.0 | YES   | \$990   | N/A       | N/A     |
| A2                | WOOLWORTHS              | 4.2 × 3.0 | YES   | \$990   | N/A       | N/A     |
| А3                | WOOLWORTHS / FOOD COURT | 4.2 X 3.0 | YES   | \$990   | N/A       | N/A     |
| A5                | BIG W                   | 3.0 × 3.0 | YES   | \$990   | \$770     | N/A     |
| A6                | ROCKMANS                | 3.5 X 1.5 | YES   | \$990   | \$770     | N/A     |
| CATEGORY B SITES  |                         |           |       |         |           |         |
| B1                | EB GAMES / PROUDS       | 2.0 X 2.0 | NO    | \$880   | \$660     | \$275   |