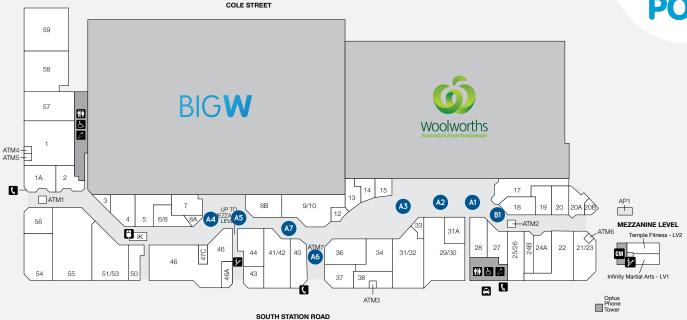

#### **POP-UP KIOSK SITES**

| CATEGORY A SITES  |                         |           |       |         |           |         |
|-------------------|-------------------------|-----------|-------|---------|-----------|---------|
| SITE AND LOCATION |                         | SIZE (M)  | POWER | MON-SUN | THURS-SUN | ONE DAY |
| A1                | WOOLWORTHS / BWS        | 4.2 X 3.0 | YES   | \$990   | N/A       | N/A     |
| A2                | WOOLWORTHS              | 4.2 X 3.0 | YES   | \$990   | N/A       | N/A     |
| А3                | WOOLWORTHS / FOOD COURT | 4.2 X 3.0 | YES   | \$990   | N/A       | N/A     |
| A4                | BIG W / MR MINIT        | 3.0 × 3.0 | YES   | \$990   | \$770     | N/A     |
| A5                | BIG W / SUZANNE GRAE    | 3.0 × 3.0 | YES   | \$990   | \$770     | N/A     |
| A6                | ROCKMANS                | 3.5 X 1.5 | YES   | \$990   | \$770     | N/A     |
| A7                | COFFEE CLUB             | 2.0 X 3.0 | YES   | \$990   | \$770     | N/A     |
| CATEGORY B SITES  |                         |           |       |         |           |         |
| B1                | EB GAMES / PROUDS       | 2.0 X 2.0 | NO    | \$880   | \$660     | \$275   |