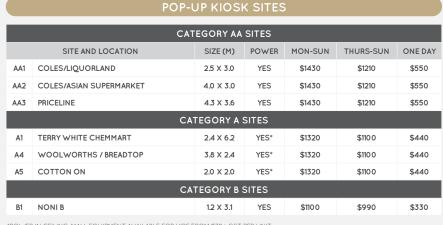

### POP-UP KIOSK SITES

| CATEGORY AA SITES                                                           |                         |           |       |         |           |        |
|-----------------------------------------------------------------------------|-------------------------|-----------|-------|---------|-----------|--------|
|                                                                             | SITE AND LOCATION       | SIZE (M)  | POWER | MON-SUN | THURS-SUN | ONE DA |
| AA1                                                                         | COLES/LIQUORLAND        | 2.5 X 3.0 | YES   | \$1430  | \$1210    | \$550  |
| AA2                                                                         | COLES/ASIAN SUPERMARKET | 4.0 X 3.0 | YES   | \$1430  | \$1210    | \$550  |
| AA3                                                                         | PRICELINE               | 4.3 X 3.6 | YES   | \$1430  | \$1210    | \$550  |
| CATEGORY A SITES                                                            |                         |           |       |         |           |        |
| A1                                                                          | TERRY WHITE CHEMMART    | 2.4 X 6.2 | YES*  | \$1320  | \$1100    | \$440  |
| A4                                                                          | WOOLWORTHS / BREADTOP   | 3.8 X 2.4 | YES*  | \$1320  | \$1100    | \$440  |
| A5                                                                          | COTTON ON               | 2.0 X 2.0 | YES*  | \$1320  | \$1100    | \$440  |
| CATEGORY B SITES                                                            |                         |           |       |         |           |        |
| B1                                                                          | NONI B                  | 1.2 X 3.1 | YES   | \$1100  | \$990     | \$330  |
| PONACE IN CEILING MAIL FOLIDMENT AVAILABLE FOR HIDE FROM \$70 CST RED LINIT |                         |           |       |         |           |        |

\*POWER IN CEILING. MALL EQUIPMENT AVAILABLE FOR HIRE FROM \$70 + GST PER UNIT.

MARINE PARADE