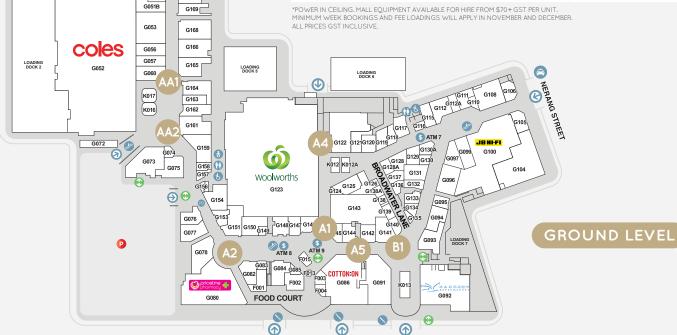

#### LEASING ENOURIES

JACKLYN OSBORN M 0413 200 045

LE-ANNE PARKINSON **M** 0414 331 774 Ejosborn@popupfirst.com.au Elparkinson@popupfirst.com.au

LOADING DOCK 1 M030  $\Theta$ PS M032 M012 M002 M021 M014 M015 M023 M024 M022 M008 M007 M006 **(1)** SCARBOROUGH STREET

### POP-UP KIOSK SITES

| CATEGORY AA SITES                                                           |                         |           |       |         |           |        |
|-----------------------------------------------------------------------------|-------------------------|-----------|-------|---------|-----------|--------|
|                                                                             | SITE AND LOCATION       | SIZE (M)  | POWER | MON-SUN | THURS-SUN | ONE DA |
| AA1                                                                         | COLES/LIQUORLAND        | 2.5 X 3.0 | YES   | \$1430  | \$1210    | \$550  |
| AA2                                                                         | COLES/ASIAN SUPERMARKET | 4.0 X 3.0 | YES   | \$1430  | \$1210    | \$550  |
| AA3                                                                         | PRICELINE               | 4.3 X 3.6 | YES   | \$1430  | \$1210    | \$550  |
| CATEGORY A SITES                                                            |                         |           |       |         |           |        |
| A1                                                                          | TERRY WHITE CHEMMART    | 2.4 X 6.2 | YES*  | \$1320  | \$1100    | \$440  |
| A4                                                                          | WOOLWORTHS / BREADTOP   | 3.8 X 2.4 | YES*  | \$1320  | \$1100    | \$440  |
| A5                                                                          | COTTON ON               | 2.0 X 2.0 | YES*  | \$1320  | \$1100    | \$440  |
| CATEGORY B SITES                                                            |                         |           |       |         |           |        |
| B1                                                                          | NONI B                  | 1.2 X 3.1 | YES   | \$1100  | \$990     | \$330  |
| PONACE IN CEILING MAIL FOLIDMENT AVAILABLE FOR HIDE FROM \$70 CST RED LINIT |                         |           |       |         |           |        |

\*POWER IN CEILING. MALL EQUIPMENT AVAILABLE FOR HIRE FROM \$70 + GST PER UNIT.

MARINE PARADE